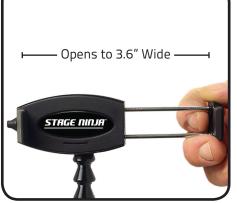

## Stage Ninja® Ninja Clamp™ Phone Mount with Clamp Base

Compatible with smartphones, even with rugged cases, up to 3.6" wide. Five inches of scorpion flex stays where you position it. Industrial steel, tension-loaded 4.25" clamp base with anti-mar jaws opens to just over 1". Can be used as a stand.