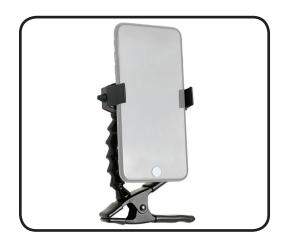

## Stage Ninja® Ninja Clamp™ Phone Mount with Clamp Base

Compatible with smartphones, even with rugged cases, up to 3.6" wide. Five inches of scorpion flex stays where you position it. Industrial steel, tension-loaded 4.25" clamp base with anti-mar jaws opens to just over 1". Can be used as a stand.