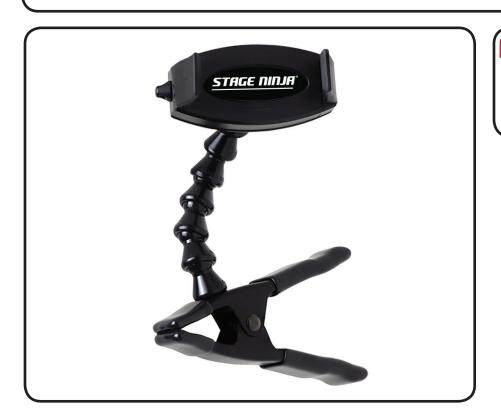

## Stage Ninja® Ninja Clamp™ Phone Mount with Clamp Base

Compatible with smartphones, even with rugged cases, up to 3.6" wide. Five inches of scorpion flex stays where you position it. Industrial steel, tension-loaded 4.25" clamp base with anti-mar jaws opens to just over 1". Can be used as a stand.