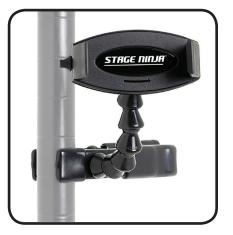

## Stage Ninja® Ninja Clamp™ Phone Mount with Clamp Base

Compatible with smartphones, even with rugged cases, up to 3.6" wide. Five inches of scorpion flex stays where you position it. Industrial steel, tension-loaded 4.25" clamp base with anti-mar jaws opens to just over 1". Can be used as a stand.