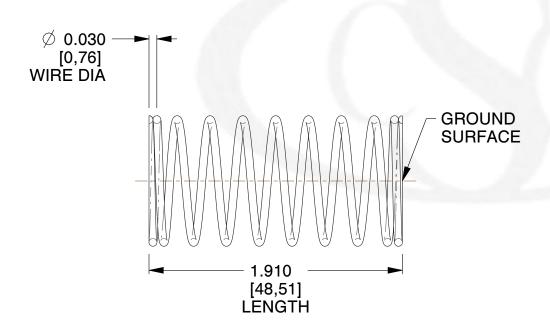

## **NOTES:**

1. Material : Stainless Steel 2. Finish : Glod Irridite

3. Ends: Closed and Ground

4. Total Coils: 10.000

5. Sugg. Max. Deflection: 0.380 (in) 6. Sugg. Max. Load: 2.300 (lbs)

7. All Drawing Dimensions are in Inches [mm]