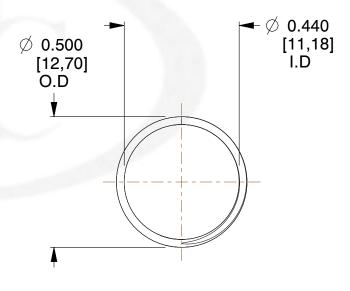

## **NOTES:**

1. Material : Stainless Steel 2. Finish : Glod Irridite

3. Ends: Closed and Ground

4. Total Coils: 10.000

5. Sugg. Max. Deflection: 0.380 (in) 6. Sugg. Max. Load: 2.300 (lbs)

7. All Drawing Dimensions are in Inches [mm]