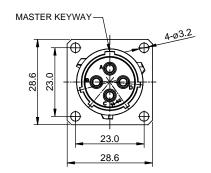

2.5 INSULATION RESISTANCE: 5000 MEGOHMS MIN.

2.6 IP--CLASS: IP67.

2.7 MATING CYCLES DURABILITY: 500 CYCLES MIN.

2.8 ROHS COMPLIANT.

3. SUITABLE CONTACTS: 2.5mm CONTACTS.

4. ALL DIMENSIONS ARE FOR REFERENCE USE ONLY.

5. CONTACT SIZE AND REAR SEAL WIRE RANGE:

| CONTACT SIZE | MIN. INSUL O.D. | MAX. INSUL O.D. | WIRE RANGE |
|--------------|-----------------|-----------------|------------|
| 2.5mm        | Ø3.3mm          | Ø4.3mm          | 14 - 12AWG |

| $D\Delta NIFI$ | CIIIT | OLIT | REFER | RENICE |
|----------------|-------|------|-------|--------|

| KEY POS | PART NUMBER  |
|---------|--------------|
| N       | RT00144SNHEC |
| W       | RT00144SWHEC |
| Χ       | RT00144SXHEC |
| Υ       | RT00144SYHEC |
| Z       | RT00144SZHEC |