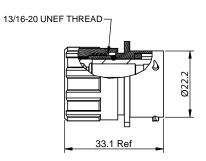

**NOTES: (UNLESS OTHERWISE SPECIFIED)** 

1. MATERIAL:

SHELL: ZINC ALLOY, NICKEL PLATED. INSERT: THERMOPLASTIC, UL94 V-0. END CAP: THERMOPLASTIC, UL94 V-0.

PLASTIC BUSHING: THERMOPLASTIC, UL94 V-0.

SEAL GASKET: NBR. O-RING: NBR.

WIRE SEAL: SILICONE RUBBER.

2. SPECIFICATIONS:

2.1 RATED CURRENT: 23A (MAX). 2.2 RATED VOLTAGE: 350V (AC/DC).

2.3 OPERATING TEMPERATURE: -40°C ~+105°C.

2.4 DIELECTRIC WITHSTANDING VOLTAGE: LESS THAN 2 MILLIAMPS CURRENT LEAKAGE@2000 VOLTS AC.

2.5 INSULATION RESISTANCE: 5000 MEGOHMS MIN.

2.6 IP--CLASS: IP67.

2.7 MATING CYCLES DURABILITY: 500 CYCLES MIN.

2.8 ROHS COMPLIANT.

3. SUITABLE CONTACTS: 2.5mm CONTACTS.

4. ALL DIMENSIONS ARE FOR REFERENCE USE ONLY.

5. CONTACT SIZE AND REAR SEAL WIRE RANGE:

| CONTACT SIZE | MIN. INSUL O.D. | MAX. INSUL O.D. | WIRE RANGE |
|--------------|-----------------|-----------------|------------|
| 2.5mm        | Ø3.3mm          | Ø4.3mm          | 14 - 12AWG |