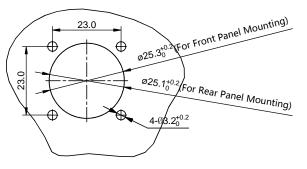

2.5 INSULATION RESISTANCE: 5000 MEGOHMS MIN.

2.6 IP--CLASS: IP67.

2.7 MATING CYCLES DURABILITY: 500 CYCLES MIN.

2.8 ROHS COMPLIANT.

3. SUITABLE CONTACTS: 2.5mm CONTACTS.

4. ALL DIMENSIONS ARE FOR REFERENCE USE ONLY.

5. CONTACT SIZE AND REAR SEAL WIRE RANGE:

| CONTACT SIZE | MIN. INSUL O.D. | MAX. INSUL O.D. | WIRE RANGE |
|--------------|-----------------|-----------------|------------|
| 2.5mm        | Ø3.3mm          | Ø4.3mm          | 14 - 12AWG |