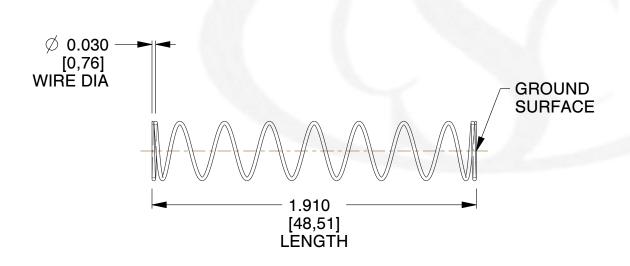

## **NOTES:**

Material : Spring Steel
 Finish : Glod Irridite

3. Ends: Closed and Ground

4. Total Coils: 10.000

5. Sugg. Max. Deflection: 1.400 (in)6. Sugg. Max. Load: 2.300 (lbs)

7. All Drawing Dimensions are in Inches [mm]