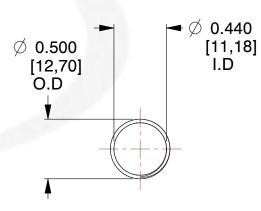

## **NOTES:**

Material : Spring Steel
 Finish : Glod Irridite

3. Ends: Closed and Ground

4. Total Coils: 10.000

5. Sugg. Max. Deflection: 1.400 (in)6. Sugg. Max. Load: 2.300 (lbs)

7. All Drawing Dimensions are in Inches [mm]