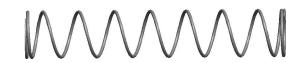

## **NOTES:**

Material : Spring Steel
 Finish : Glod Irridite

3. Ends: Closed and Ground

4. Total Coils: 10.000

5. Sugg. Max. Deflection: 1.400 (in)6. Sugg. Max. Load: 2.300 (lbs)

7. All Drawing Dimensions are in Inches [mm]