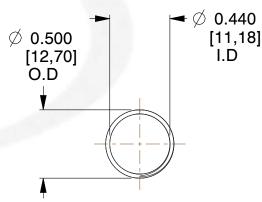

## **NOTES:**

Material : Spring Steel
 Finish : Glod Irridite

3. Ends: Closed and Ground

4. Total Coils: 10.000

5. Sugg. Max. Deflection : 1.400 (in)6. Sugg. Max. Load : 2.300 (lbs)

7. All Drawing Dimensions are in Inches [mm]