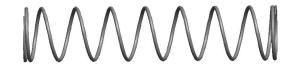

## **NOTES:**

Material : Spring Steel
 Finish : Glod Irridite

3. Ends: Closed and Ground

4. Total Coils: 10.000

5. Sugg. Max. Deflection : 1.400 (in)6. Sugg. Max. Load : 2.300 (lbs)

7. All Drawing Dimensions are in Inches [mm]