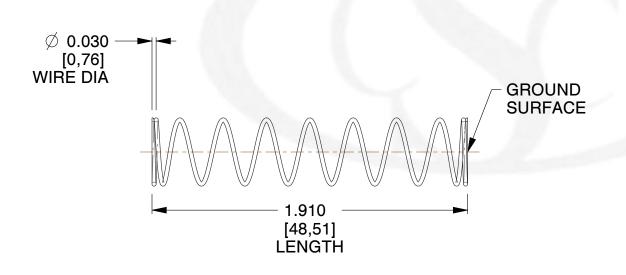

## **NOTES:**

Material : Spring Steel
 Finish : Glod Irridite

3. Ends: Closed and Ground

4. Total Coils: 10.000

5. Sugg. Max. Deflection : 1.400 (in)6. Sugg. Max. Load : 2.300 (lbs)

7. All Drawing Dimensions are in Inches [mm]