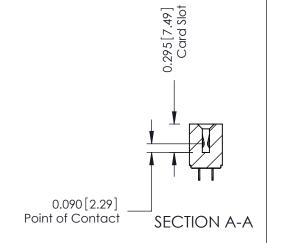

**Mounting Option** 08-#4-40 Unified Threaded Inserts **Contact Detail** 

521-P.C. Tail .037x.013(0.94x0.33) - Tail LG.=.125(3.18) .156 [3.96] Contact Spacing x .140 [3.56] Row Spacing

- 0.343[8.71] Card Slot Accepts .054 (1.37) to .070 (1.78) Thick P.C. Board