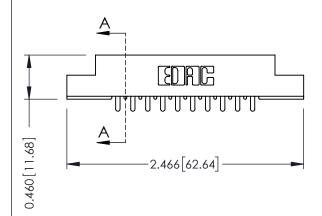

**Mounting Option** 08-#4-40 Unified Threaded Inserts **Contact Detail** 

521-P.C. Tail .037x.013(0.94x0.33) - Tail LG.=.125(3.18) .156 [3.96] Contact Spacing x .140 [3.56] Row Spacing

- 0.343[8.71] Card Slot Accepts .054 (1.37) to .070 (1.78) Thick P.C. Board