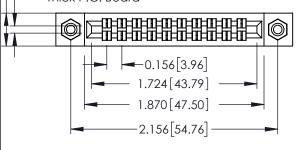

**Mounting Option** 08-#4-40 Unified Threaded Inserts **Contact Detail** 

521-P.C. Tail .037x.013(0.94x0.33) - Tail LG.=.125(3.18) .156 [3.96] Contact Spacing x .140 [3.56] Row Spacing

- 0.343[8.71] Card Slot Accepts .054 (1.37) to .070 (1.78) Thick P.C. Board