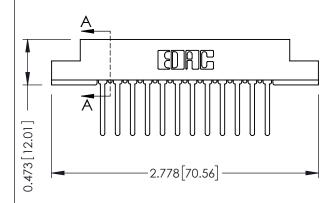

## **See Accompanying Pages for:**

- **Contact Bend Details**
- **Mounting Options**

SECTION A-A

.175 [4.45] Point of Contact (FROM BTM OF SLOT)

Card Slot Accepts .054 [1.37] to .070 [1.78] Thick P.C. Board