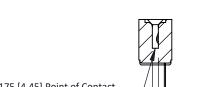

## **See Accompanying Pages for:**

- **Contact Bend Details**
- **Mounting Options**

SECTION A-A

.175 [4.45] Point of Contact (FROM BTM OF SLOT)

Card Slot Accepts .054 [1.37] to .070 [1.78] Thick P.C. Board