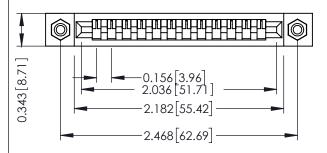

**Mounting Option** #4-40 Unified Threaded Inserts **Contact Detail** 

Wire Wrap .046x.013(1.17x0.33) - Tail LG=.520(13.21) .156 [3.96] Contact Spacing x .200 [5.08] Row Spacing

THIS IS A C.A.D. GENERATED DRAWING DO NOT MAKE MANUAL REVISIONS TO MASTER.