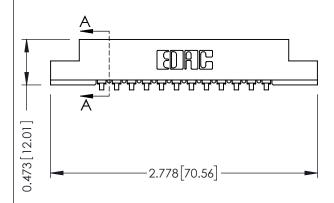

## **See Accompanying Pages for:**

- **Contact Bend Details**
- **Mounting Options**

SECTION A-A

.175 [4.45] Point of Contact (FROM BTM OF SLOT)

Card Slot Accepts .054 [1.37] to .070 [1.78] Thick P.C. Board