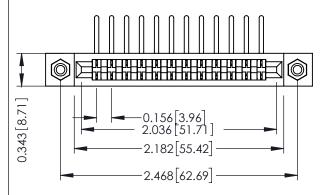

**Mounting Option** #4-40 Unified Threaded Inserts **Contact Detail** 

90 Degree Bend (Code 441 Contacts)

.156 [3.96] Contact Spacing x .200 [5.08] Row Spacing

THIS IS A C.A.D. GENERATED DRAWING DO NOT MAKE MANUAL REVISIONS TO MASTER.

307 / 357 Card Edge Connector Part Number: 307-012-457-108

**EDAC INC** TORONTO, ONTARIO CANADA

THESE DRAWINGS AND SPECIFICATIONS ARE THE PROPERTY OF EDAC INC., AND SHALL NOT BE REPRODUCED,OR COPIED OR USED AS THE BASIS FOR THE MANUFACTURE OR SALE OF APPARATUS WITHOUT WRITTEN PERMISSION.