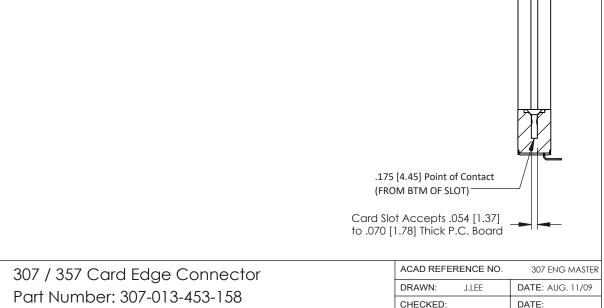

**Contact Detail** 

90 Degree Bend (Code 421 Contacts)

.156 [3.96] Contact Spacing x .200 [5.08] Row Spacing

**EDAC INC** 

TORONTO, ONTARIO

CANADA

YOUR CONNECTION TO QUALITY & SERVICE

THIS IS A C.A.D. GENERATED DRAWING DO NOT MAKE MANUAL REVISIONS TO MASTER. ISSUE NUMBER ORIGINAL