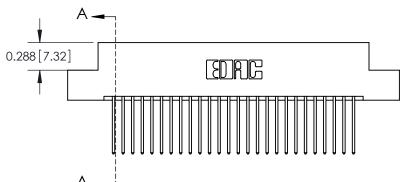

**Mounting Option** 07-M3-0.5 Metric Threaded Inserts **Contact Detail** 

540-Wire Wrap .025 Sq.(0.64 Sq.) - Tail LG=.560(14.22) .100 [2.54] Contact Spacing x .300 [7.62] Row Spacing

0.600[15.24] **SECTION A-A** 

See Accompanying Page for: **Mounting Options** 

325 Card Edge Connector Part Number: 325-052-540-207

YOUR CONNECTION TO QUALITY & SERVICE

325 ENG MASTER J.LEE DATE: OCT. 06/09 SHEET 1 OF 2 325 Assembly

THIS IS A C.A.D. GENERATED DRAWING
DO NOT MAKE MANUAL REVISIONS TO MASTER.