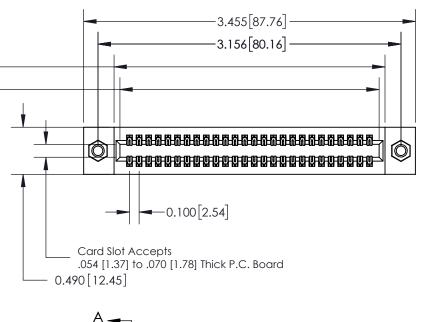

**Mounting Option** 07-M3-0.5 Metric Threaded Inserts **Contact Detail** 

540-Wire Wrap .025 Sq.(0.64 Sq.) - Tail LG=.560(14.22) .100 [2.54] Contact Spacing x .300 [7.62] Row Spacing

0.600[15.24] **SECTION A-A** 

See Accompanying Page for: **Mounting Options** 

325 Card Edge Connector Part Number: 325-052-540-207

YOUR CONNECTION TO QUALITY & SERVICE

325 ENG MASTER J.LEE DATE: OCT. 06/09 SHEET 1 OF 2 325 Assembly

THIS IS A C.A.D. GENERATED DRAWING
DO NOT MAKE MANUAL REVISIONS TO MASTER.