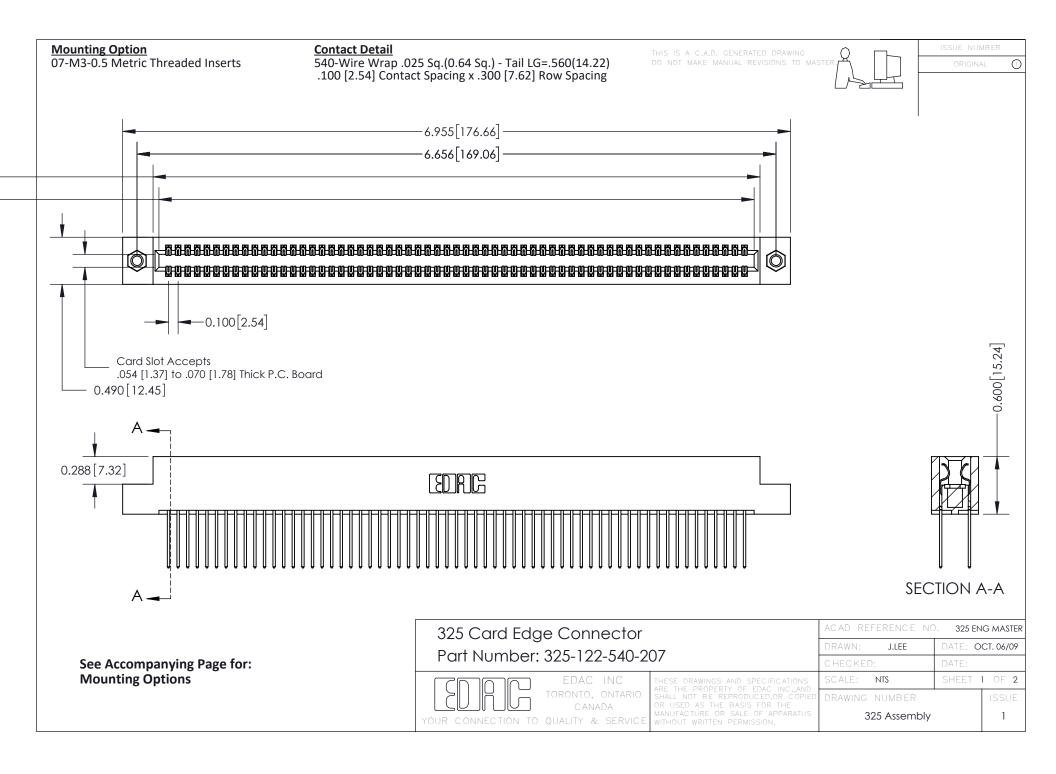

THIS IS A C.A.D. GENERATED DRAWING
DO NOT MAKE MANUAL REVISIONS TO MASTER.

ISSUE NUMBER

ORIGINAL

1

| 325 Card Edge Connector<br>Mounting Options |                                                                                                                                                                                                 | ACAD REFERENCE NO. 325 ENG MASTER |             |         |           |
|---------------------------------------------|-------------------------------------------------------------------------------------------------------------------------------------------------------------------------------------------------|-----------------------------------|-------------|---------|-----------|
|                                             |                                                                                                                                                                                                 | DRAWN:                            | J.LEE       | DATE: O | CT. 06/09 |
|                                             |                                                                                                                                                                                                 | CHECKED:                          |             | DATE:   |           |
| TORONTO, ONTARIO CANADA                     | THESE DRAWINGS AND SPECIFICATIONS ARE THE PROPERTY OF EDAC INC.,AND SHALL NOT BE REPRODUCED,OR COPIED OR USED AS THE BASIS FOR THE MANUFACTURE OR SALE OF APPARATUS WITHOUT WRITTEN PERMISSION. | SCALE:                            | NTS         | SHEET : | 2 OF 2    |
|                                             |                                                                                                                                                                                                 | DRAWING                           | NUMBER      |         | ISSUE     |
|                                             |                                                                                                                                                                                                 | 3                                 | 25 Assembly |         | 1         |