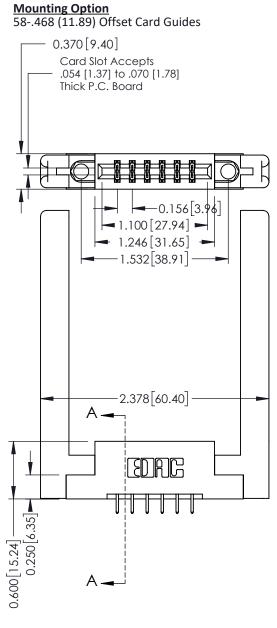

337 ENG MASTER

ACAD REFERENCE NO.

**See Accompanying Pages for:** 

- **Contact Bend Details**
- **Mounting Options**

ISSUE NUMBER

ORIGINAL

1

| 337 / 387 Series Card Edge (                                          | 337 / 387 Series Card Edge Connector<br>Contact Bend Detail                                                                                                                                     |                | 337 ENG          | G MASTER      |
|-----------------------------------------------------------------------|-------------------------------------------------------------------------------------------------------------------------------------------------------------------------------------------------|----------------|------------------|---------------|
|                                                                       |                                                                                                                                                                                                 |                | DATE: OCT. 06/09 |               |
| Contact bend Detail                                                   |                                                                                                                                                                                                 | CHECKED:       | DATE:            |               |
| EDAC INC TORONTO, ONTARIO CANADA YOUR CONNECTION TO QUALITY & SERVICE | THESE DRAWINGS AND SPECIFICATIONS ARE THE PROPERTY OF EDAC INC.,AND SHALL NOT BE REPRODUCED,OR COPIED OR USED AS THE BASIS FOR THE MANUFACTURE OR SALE OF APPARATUS WITHOUT WRITTEN PERMISSION. | SCALE: NTS     | SHEET            | 2 <b>OF</b> 3 |
|                                                                       |                                                                                                                                                                                                 | DRAWING NUMBER |                  | ISSUE         |
|                                                                       |                                                                                                                                                                                                 | 337 Assembly   |                  | 1             |