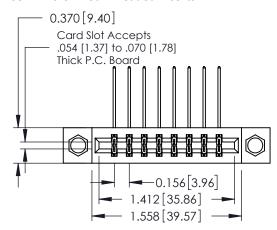

**Mounting Option** 

08-#4-40 Unified Threaded Inserts

**Contact Detail** 

559-90 Degree Bend (Code 541 Contacts)

.156 [3.96] Contact Spacing x .200 [5.08] Row Spacing

THIS IS A C.A.D. GENERATED DRAWING DO NOT MAKE MANUAL REVISIONS TO MASTER.

## **See Accompanying Pages for:**

- **Contact Bend Details**
- **Mounting Options**

| 337 / 387 Series Card Edge Connector |  |  |  |  |
|--------------------------------------|--|--|--|--|
| Part Number: 337-016-559-808         |  |  |  |  |