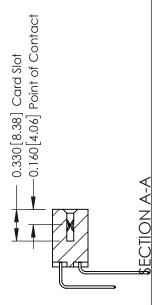

**Mounting Option** 

08-#4-40 Unified Threaded Inserts

**Contact Detail** 

559-90 Degree Bend (Code 541 Contacts)

.156 [3.96] Contact Spacing x .200 [5.08] Row Spacing

THIS IS A C.A.D. GENERATED DRAWING DO NOT MAKE MANUAL REVISIONS TO MASTER.

ISSUE NUMBER

ORIGINAL

1

| 337 / 387 Series Card Edge Connector<br>Contact Bend Detail           |                                                                                                                                                                                                 | ACAD REFERENCE NO. | 337 ENG MASTER |               |
|-----------------------------------------------------------------------|-------------------------------------------------------------------------------------------------------------------------------------------------------------------------------------------------|--------------------|----------------|---------------|
|                                                                       |                                                                                                                                                                                                 | DRAWN: J.LEE       | DATE: OC       | T. 06/09      |
|                                                                       |                                                                                                                                                                                                 | CHECKED:           | DATE:          |               |
| EDAC INC TORONTO, ONTARIO CANADA YOUR CONNECTION TO QUALITY & SERVICE | THESE DRAWINGS AND SPECIFICATIONS ARE THE PROPERTY OF EDAC INC.,AND SHALL NOT BE REPRODUCED,OR COPIED OR USED AS THE BASIS FOR THE MANUFACTURE OR SALE OF APPARATUS WITHOUT WRITTEN PERMISSION. | SCALE: NTS         | SHEET          | 2 <b>OF</b> 3 |
|                                                                       |                                                                                                                                                                                                 | DRAWING NUMBER     |                | ISSUE         |
|                                                                       |                                                                                                                                                                                                 | 337 Assembly       |                | 1             |