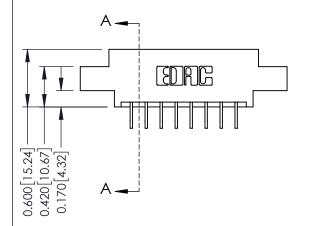

**Mounting Option** 

08-#4-40 Unified Threaded Inserts

**Contact Detail** 

559-90 Degree Bend (Code 541 Contacts)

.156 [3.96] Contact Spacing x .200 [5.08] Row Spacing

THIS IS A C.A.D. GENERATED DRAWING DO NOT MAKE MANUAL REVISIONS TO MASTER.

ISSUE NUMBER

ORIGINAL

1

| 337 / 387 Series Card Edge Connector<br>Contact Bend Detail           |                                                                                                                                                                                                 | ACAD REFERENCE NO. | 337 ENG MASTER |               |
|-----------------------------------------------------------------------|-------------------------------------------------------------------------------------------------------------------------------------------------------------------------------------------------|--------------------|----------------|---------------|
|                                                                       |                                                                                                                                                                                                 | DRAWN: J.LEE       | DATE: OC       | T. 06/09      |
|                                                                       |                                                                                                                                                                                                 | CHECKED:           | DATE:          |               |
| EDAC INC TORONTO, ONTARIO CANADA YOUR CONNECTION TO QUALITY & SERVICE | THESE DRAWINGS AND SPECIFICATIONS ARE THE PROPERTY OF EDAC INC.,AND SHALL NOT BE REPRODUCED,OR COPIED OR USED AS THE BASIS FOR THE MANUFACTURE OR SALE OF APPARATUS WITHOUT WRITTEN PERMISSION. | SCALE: NTS         | SHEET          | 2 <b>OF</b> 3 |
|                                                                       |                                                                                                                                                                                                 | DRAWING NUMBER     |                | ISSUE         |
|                                                                       |                                                                                                                                                                                                 | 337 Assembly       |                | 1             |