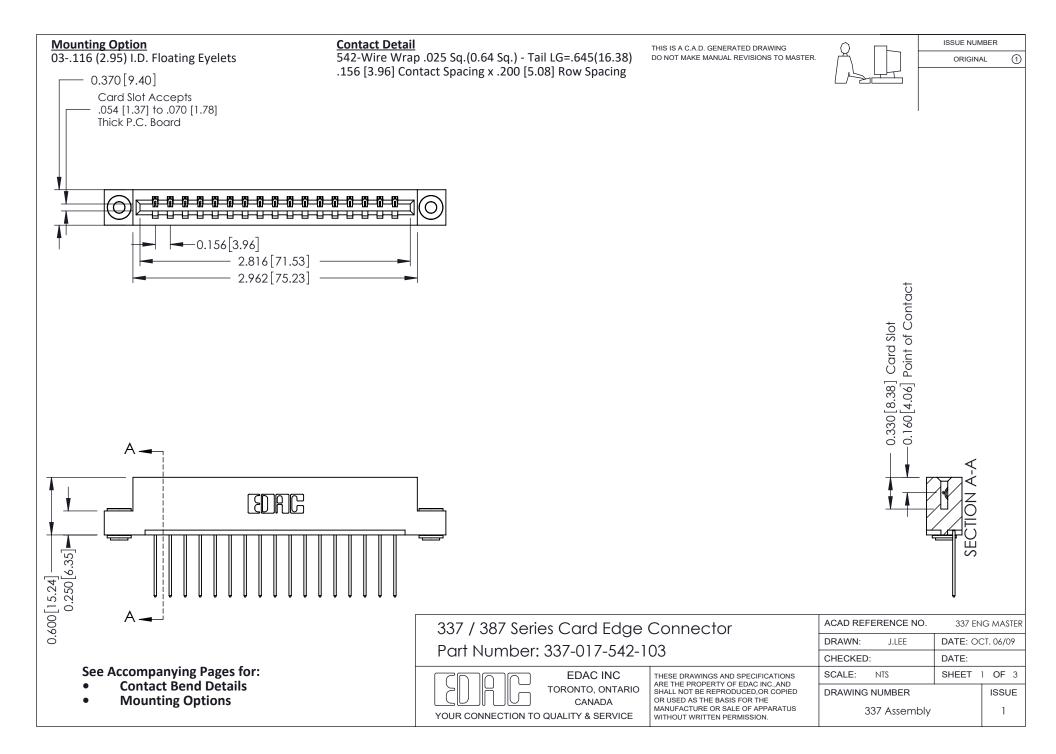

ISSUE NUMBER

ORIGINAL

1



| 337 / 387 Series Card Edge Connector<br>Contact Bend Detail           |                                                                                                                                                                                                  | ACAD REFERENCE NO. 337 E |                  | G MASTER      |
|-----------------------------------------------------------------------|--------------------------------------------------------------------------------------------------------------------------------------------------------------------------------------------------|--------------------------|------------------|---------------|
|                                                                       |