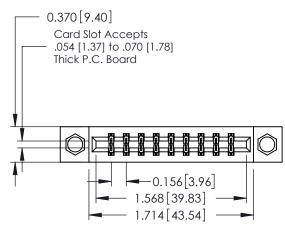

## **Contact Detail**

500-Wire Hole .050x.025(1.27x0.64) - Tail LG=.260(6.60) DO NOT MAKE MANUAL REVISIONS TO MASTER. .156 [3.96] Contact Spacing x .200 [5.08] Row Spacing

THIS IS A C.A.D. GENERATED DRAWING