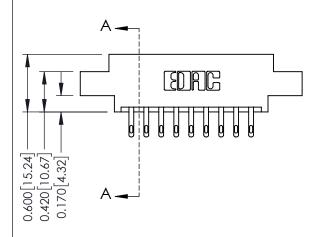

## **Mounting Option**

08-#4-40 Unified Threaded Inserts



## **Contact Detail**

500-Wire Hole .050x.025(1.27x0.64) - Tail LG=.260(6.60) DO NOT MAKE MANUAL REVISIONS TO MASTER. .156 [3.96] Contact Spacing x .200 [5.08] Row Spacing

THIS IS A C.A.D. GENERATED DRAWING



ISSUE NUMBER ORIGINAL

1



**See Accompanying Pages for:** 

- **Contact Bend Details**
- **Mounting Options**

| 337 / 387 Series Card Edge Connector |
|--------------------------------------|
| Part Number: 337-018-500-808         |



**EDAC INC** TORONTO, ONTARIO CANADA

THESE DRAWINGS AND SPECIFICATIONS ARE THE PROPERTY OF EDAC INC.,AND SHALL NOT BE REPRODUCED, OR COPIED OR USED AS THE BASIS FOR THE MANUFACTURE OR SALE OF APPARATUS WITHOUT WRITTEN PERMISSION.

| ACAD REFERENCE NO. | REFERENCE NO. 337 ENG MASTER |  |  |
|--------------------|------------------------------|--|--|
| DRAWN: J.LEE       | DATE: OCT. 06/09             |  |  |
| CHECKED:           | DATE:                        |  |  |
| SCALE: NTS         | SHEET 1 OF 3                 |  |  |
| DRAWING NUMBER     | ISSUE                        |