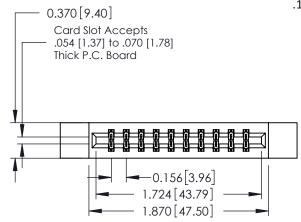

**Mounting Option** 

12-.128 (3.25) Dia. Side Mounting Holes

**Contact Detail** 

521-P.C. Tail .025 Sq.(0.64 Sq.) - Tail LG=.150(3.81) .156 [3.96] Contact Spacing x .200 [5.08] Row Spacing

THIS IS A C.A.D. GENERATED DRAWING DO NOT MAKE MANUAL REVISIONS TO MASTER.

## **See Accompanying Pages for:**

- **Contact Bend Details**
- **Mounting Options**

| 337 / 387 Series Card Edge Connector |
|--------------------------------------|
| Part Number: 337-020-521-812         |