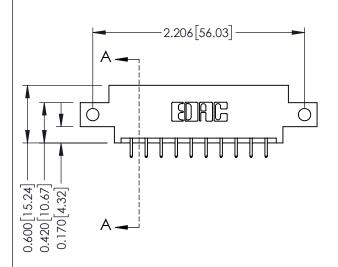

**Mounting Option** 

12-.128 (3.25) Dia. Side Mounting Holes

**Contact Detail** 

521-P.C. Tail .025 Sq.(0.64 Sq.) - Tail LG=.150(3.81) .156 [3.96] Contact Spacing x .200 [5.08] Row Spacing

THIS IS A C.A.D. GENERATED DRAWING DO NOT MAKE MANUAL REVISIONS TO MASTER.

## **See Accompanying Pages for:**

- **Contact Bend Details**
- **Mounting Options**

| 337 / 387 Series Card Edge Connector |
|--------------------------------------|
| Part Number: 337-020-521-812         |