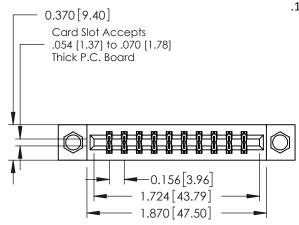

ISSUE NUMBER

ORIGINAL

1

0.160 [4.06] Point of Contact Card Slot 0.330[8.38]

**See Accompanying Pages for:** 

- **Contact Bend Details**
- **Mounting Options**

| 337 / 387 Series Card Edge Connector |  |
|--------------------------------------|--|
| Part Number: 337-020-524-207         |  |