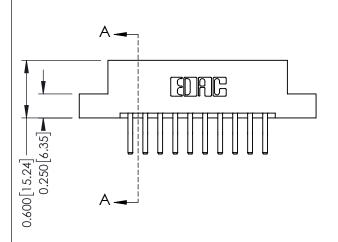

**Mounting Option** 

04-.156 (3.96) Dia. Mounting Holes

**Contact Detail** 

560-Extender Board Bend (Code 523 Contacts) .156 [3.96] Contact Spacing x .200 [5.08] Row Spacing

THIS IS A C.A.D. GENERATED DRAWING DO NOT MAKE MANUAL REVISIONS TO MASTER.

0.160 [4.06] Point of Contact Card Slot

0.330[8.38]

337 Assembly

ISSUE NUMBER

ORIGINAL

1

| 337 / 387 Series Card Edge                                            | ACAD REFERENCE NO.                                                                                                                                                                               | 337 ENG MASTER |                  |               |
|-----------------------------------------------------------------------|--------------------------------------------------------------------------------------------------------------------------------------------------------------------------------------------------|----------------|------------------|---------------|
| Contact Bend Detail                                                   |                                                                                                                                                                                                  | DRAWN: J.LEE   | DATE: OCT. 06/09 |               |
|                                                                       |                                                                                                                                                                                                  | CHECKED:       | DATE:            |               |
| EDAC INC TORONTO, ONTARIO CANADA YOUR CONNECTION TO QUALITY & SERVICE | THESE DRAWINGS AND SPECIFICATIONS ARE THE PROPERTY OF EDAC INC.,AND SHALL NOT BE REPRODUCED, OR COPIED OR USED AS THE BASIS FOR THE MANUFACTURE OR SALE OF APPARATUS WITHOUT WRITTEN PERMISSION. | SCALE: NTS     | SHEET            | 2 <b>OF</b> 3 |
|                                                                       |                                                                                                                                                                                                  | DRAWING NUMBER |                  | ISSUE         |
|                                                                       |                                                                                                                                                                                                  | 337 Assembly   |                  | 1             |