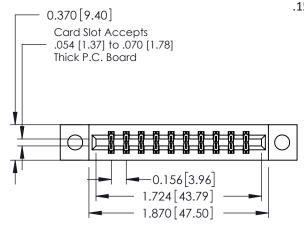

ISSUE NUMBER

ORIGINAL

1

**See Accompanying Pages for:** 

- **Contact Bend Details**
- **Mounting Options**

| 337 / 387 Series Card Edge Connector |
|--------------------------------------|
| Part Number: 337-020-560-204         |

| ACAD REFERENCE NO. | 337 ENG MASTER   |  |  |
|--------------------|------------------|--|--|
| DRAWN: J.LEE       | DATE: OCT. 06/09 |  |  |
| CHECKED:           | DATE:            |  |  |
| SCALE: NTS         | SHEET 1 OF 3     |  |  |
| DRAWING NUMBER     | ISSUE            |  |  |
| 227 Assambly       | 1                |  |  |