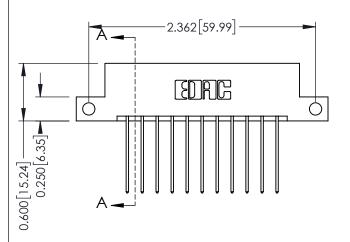

**Mounting Option** 

12-.128 (3.25) Dia. Side Mounting Holes

**Contact Detail** 

541-Wire Wrap .025 Sq.(0.64 Sq.) - Tail LG=.750(19.05) .156 [3.96] Contact Spacing x .200 [5.08] Row Spacing

THIS IS A C.A.D. GENERATED DRAWING DO NOT MAKE MANUAL REVISIONS TO MASTER.

ISSUE NUMBER

ORIGINAL

1

**See Accompanying Pages for:** 

- **Contact Bend Details**
- **Mounting Options**

| 337 / 387 Series Card Edge Connector |
|--------------------------------------|
| Part Number: 337-022-541-212         |