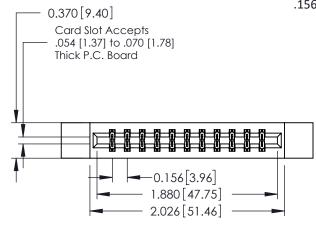

**Mounting Option** 

12-.128 (3.25) Dia. Side Mounting Holes

**Contact Detail** 

541-Wire Wrap .025 Sq.(0.64 Sq.) - Tail LG=.750(19.05) .156 [3.96] Contact Spacing x .200 [5.08] Row Spacing

THIS IS A C.A.D. GENERATED DRAWING DO NOT MAKE MANUAL REVISIONS TO MASTER.

ISSUE NUMBER

ORIGINAL

1

**See Accompanying Pages for:** 

- **Contact Bend Details**
- **Mounting Options**

| 337 / 387 Series Card Edge Connector |
|--------------------------------------|
| Part Number: 337-022-541-212         |