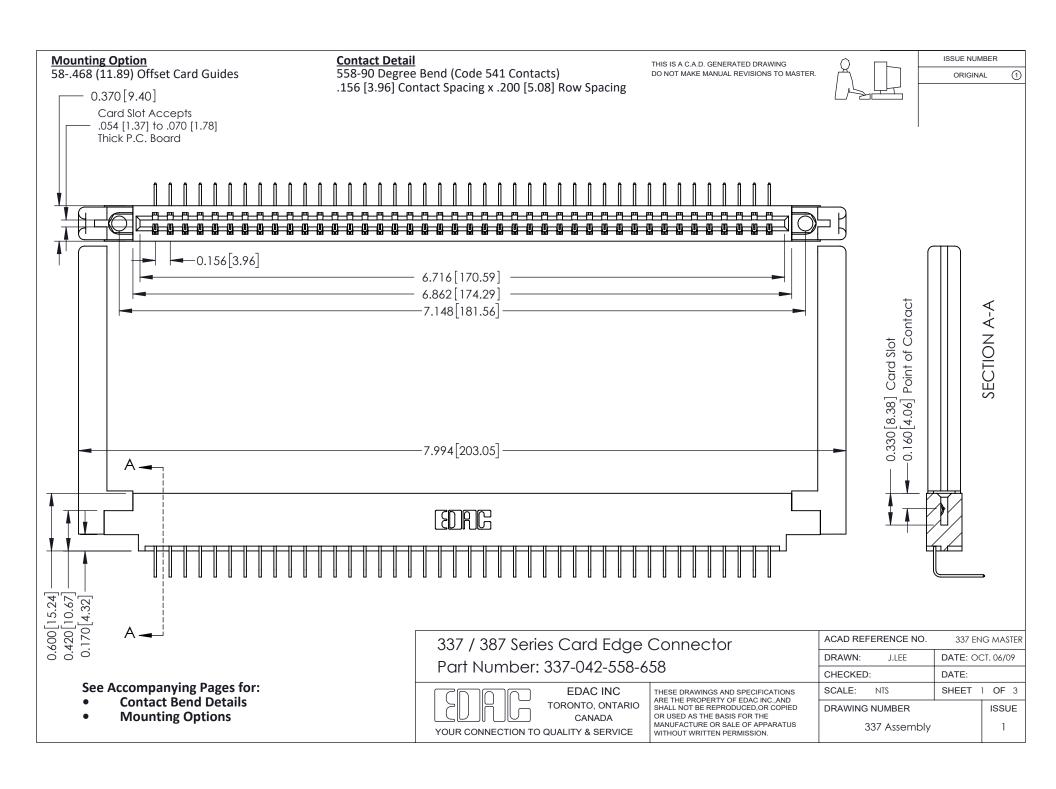

ISSUE NUMBER

ORIGINAL

1



| 337 / 387 Series Card Edge Connector<br>Contact Bend Detail           |                                                                                                                                                                                                  | ACAD REFERENCE NO. 337 E |                  | G MASTER      |
|-----------------------------------------------------------------------|--------------------------------------------------------------------------------------------------------------------------------------------------------------------------------------------------|--------------------------|------------------|---------------|
|                                                                       |