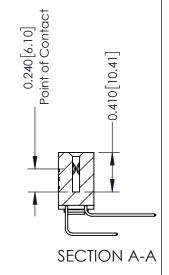

## **Contact Detail**

558-90 Degree Bend (Code 541 Contacts) .100 [2.54] Contact Spacing x .200 [5.08] Row Spacing

| 342 / 392 Card Edge Connector<br>Part Number: 342-012-558-203 |                                                                                                                                                                                                 | ACAD REFERENCE NO. 342 ENG MASTER |             |         |           |  |
|---------------------------------------------------------------|-------------------------------------------------------------------------------------------------------------------------------------------------------------------------------------------------|-----------------------------------|-------------|---------|-----------|--|
|                                                               |                                                                                                                                                                                                 | DRAWN:                            | J.LEE       | DATE: O | CT. 06/09 |  |
|                                                               |                                                                                                                                                                                                 | CHECKED:                          |             | DATE:   |           |  |
| TORONTO, ONTARIO CANADA                                       | THESE DRAWINGS AND SPECIFICATIONS ARE THE PROPERTY OF EDAC INC.,AND SHALL NOT BE REPRODUCED,OR COPIED OR USED AS THE BASIS FOR THE MANUFACTURE OR SALE OF APPARATUS WITHOUT WRITTEN PERMISSION. | SCALE:                            | NTS         | SHEET   | 1 OF 3    |  |
|                                                               |                                                                                                                                                                                                 | DRAWING                           | NUMBER      |         | ISSUE     |  |
|                                                               |                                                                                                                                                                                                 | 3                                 | 42 Assembly |         | 1         |  |

THIS IS A C.A.D. GENERATED DRAWING DO NOT MAKE MANUAL REVISIONS TO MASTER. ISSUE NUMBER

ORIGINAL

1

| 342 / 392 Series Card Edge Connector<br>Contact Bend Detail |                                                                                                                                                                                                 | ACAD REFERENCE NO. 342 ENG MASTER |             |                  |        |  |
|-------------------------------------------------------------|-------------------------------------------------------------------------------------------------------------------------------------------------------------------------------------------------|-----------------------------------|-------------|------------------|--------|--|
|                                                             |                                                                                                                                                                                                 | DRAWN:                            | J.LEE       | DATE: OCT. 06/09 |        |  |
|                                                             |                                                                                                                                                                                                 | CHECKED:                          |             | DATE:            |        |  |
| TORONTO, ONTARIO                                            | THESE DRAWINGS AND SPECIFICATIONS ARE THE PROPERTY OF EDAC INC.,AND SHALL NOT BE REPRODUCED,OR COPIED OR USED AS THE BASIS FOR THE MANUFACTURE OR SALE OF APPARATUS WITHOUT WRITTEN PERMISSION. | SCALE:                            | NTS         | SHEET :          | 2 OF 3 |  |
|                                                             |                                                                                                                                                                                                 | DRAWING                           | NUMBER      |                  | ISSUE  |  |
| YOUR CONNECTION TO QUALITY & SERVICE                        |                                                                                                                                                                                                 | 3                                 | 42 Assembly |                  | 1      |  |