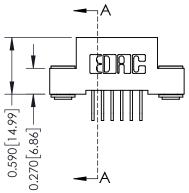

## **Contact Detail**

558-90 Degree Bend (Code 541 Contacts) .100 [2.54] Contact Spacing x .200 [5.08] Row Spacing

| 342 / 392 Card Edge Connector<br>Part Number: 342-012-558-203 |                                                                                                                                                                                                 | ACAD REFERENCE NO. 342 ENG MASTER |             |         |           |  |
|---------------------------------------------------------------|-------------------------------------------------------------------------------------------------------------------------------------------------------------------------------------------------|-----------------------------------|-------------|---------|-----------|--|
|                                                               |                                                                                                                                                                                                 | DRAWN:                            | J.LEE       | DATE: O | CT. 06/09 |  |
|                                                               |                                                                                                                                                                                                 | CHECKED:                          |             | DATE:   |           |  |
| TORONTO, ONTARIO CANADA                                       | THESE DRAWINGS AND SPECIFICATIONS ARE THE PROPERTY OF EDAC INC.,AND SHALL NOT BE REPRODUCED,OR COPIED OR USED AS THE BASIS FOR THE MANUFACTURE OR SALE OF APPARATUS WITHOUT WRITTEN PERMISSION. | SCALE:                            | NTS         | SHEET   | 1 OF 3    |  |
|                                                               |                                                                                                                                                                                                 | DRAWING                           | NUMBER      |         | ISSUE     |  |
|                                                               |                                                                                                                                                                                                 | 3                                 | 42 Assembly |         | 1         |  |