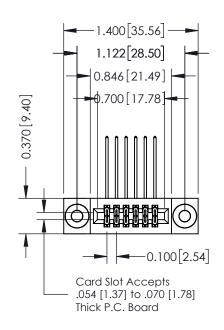

## **Contact Detail**

558-90 Degree Bend (Code 541 Contacts) .100 [2.54] Contact Spacing x .200 [5.08] Row Spacing

| 342 / 392 Card Edge Connector<br>Part Number: 342-012-558-203 |                                                                                                                                                                                                 | ACAD REFERENCE NO. 342 ENG MASTER |             |         |           |  |
|---------------------------------------------------------------|-------------------------------------------------------------------------------------------------------------------------------------------------------------------------------------------------|-----------------------------------|-------------|---------|-----------|--|
|                                                               |                                                                                                                                                                                                 | DRAWN:                            | J.LEE       | DATE: O | CT. 06/09 |  |
|                                                               |                                                                                                                                                                                                 | CHECKED:                          |             | DATE:   |           |  |
| TORONTO, ONTARIO CANADA                                       | THESE DRAWINGS AND SPECIFICATIONS ARE THE PROPERTY OF EDAC INC.,AND SHALL NOT BE REPRODUCED,OR COPIED OR USED AS THE BASIS FOR THE MANUFACTURE OR SALE OF APPARATUS WITHOUT WRITTEN PERMISSION. | SCALE:                            | NTS         | SHEET   | 1 OF 3    |  |
|                                                               |                                                                                                                                                                                                 | DRAWING                           | NUMBER      |         | ISSUE     |  |
|                                                               |                                                                                                                                                                                                 | 3                                 | 42 Assembly |         | 1         |  |