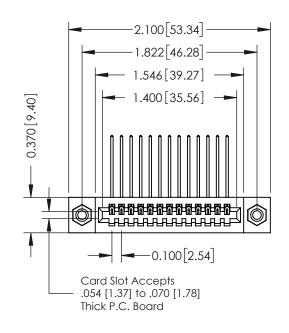

## **See Accompanying Pages for:**

- **Contact Bend Details**
- **Mounting Options**

| 342 / 392 Card Edge Connector |
|-------------------------------|
| Part Number: 342-013-559-108  |

YOUR CONNECTION TO QUALITY & SERVICE

342 ENG MASTER J.LEE DATE: OCT. 06/09 SHEET 1 OF 3 NTS

342 Assembly

THIS IS A C.A.D. GENERATED DRAWING DO NOT MAKE MANUAL REVISIONS TO MASTER. ISSUE NUMBER

ORIGINAL

1

| 342 / 392 Series Card Edge Connector<br>Contact Bend Detail |                                                                                                                                              | ACAD REFERENCE NO. 342 ENG MASTER |             |          |          |
|-------------------------------------------------------------|----------------------------------------------------------------------------------------------------------------------------------------------|-----------------------------------|-------------|----------|----------|
|                                                             |                                                                                                                                              | DRAWN:                            | J.LEE       | DATE: OC | T. 06/09 |
|                                                             |                                                                                                                                              | CHECKED:                          |             | DATE:    |          |
| EDAC INC                                                    | ARE THE PROPERTY OF EDAC INC.,AND —<br>SHALL NOT BE REPRODUCED,OR COPIED<br>OR USED AS THE BASIS FOR THE<br>MANUFACTURE OR SALE OF APPARATUS | SCALE:                            | NTS         | SHEET :  | 2 OF 3   |
| TORONTO, ONTARIO                                            |                                                                                                                                              | DRAWING                           | NUMBER      |          | ISSUE    |
| YOUR CONNECTION TO QUALITY & SERVICE                        |                                                                                                                                              | 3                                 | 42 Assembly |          | 1        |