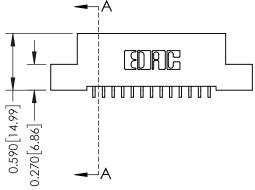

## 0.410[10.41] **SECTION A-A**

342 ENG MASTER J.LEE DATE: OCT. 06/09 SHEET 1 OF 3 NTS

342 Assembly

THIS IS A C.A.D. GENERATED DRAWING DO NOT MAKE MANUAL REVISIONS TO MASTER. ISSUE NUMBER

ORIGINAL

1

| 342 / 392 Series Card Edge Connector<br>Contact Bend Detail |                                                                                                                                              | ACAD REFERENCE NO. 342 ENG MASTER |             |          |          |
|-------------------------------------------------------------|----------------------------------------------------------------------------------------------------------------------------------------------|-----------------------------------|-------------|----------|----------|
|                                                             |                                                                                                                                              | DRAWN:                            | J.LEE       | DATE: OC | T. 06/09 |
|                                                             |                                                                                                                                              | CHECKED:                          |             | DATE:    |          |
| EDAC INC                                                    | ARE THE PROPERTY OF EDAC INC.,AND —<br>SHALL NOT BE REPRODUCED,OR COPIED<br>OR USED AS THE BASIS FOR THE<br>MANUFACTURE OR SALE OF APPARATUS | SCALE:                            | NTS         | SHEET :  | 2 OF 3   |
| TORONTO, ONTARIO                                            |                                                                                                                                              | DRAWING                           | NUMBER      |          | ISSUE    |
| YOUR CONNECTION TO QUALITY & SERVICE                        |                                                                                                                                              | 3                                 | 42 Assembly |          | 1        |