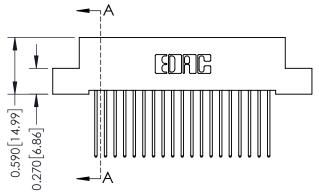

## 342 / 392 Card Edge Connector Part Number: 342-019-542-102

YOUR CONNECTION TO QUALITY & SERVICE

SHEET 1 OF 3 342 Assembly

J.LEE

**SECTION A-A** 

342 ENG MASTER

DATE: OCT. 06/09

## **See Accompanying Pages for:**

- **Contact Bend Details**
- **Mounting Options**

THIS IS A C.A.D. GENERATED DRAWING DO NOT MAKE MANUAL REVISIONS TO MASTER. ISSUE NUMBER

ORIGINAL

1

| 342 / 392 Series Card Edge Connector<br>Contact Bend Detail |                                                                                                                                                                                                  | ACAD REFERENCE NO. 342 ENG MASTER |             |                  |        |
|-------------------------------------------------------------|--------------------------------------------------------------------------------------------------------------------------------------------------------------------------------------------------|-----------------------------------|-------------|------------------|--------|
|                                                             |                                                                                                                                                                                                  | DRAWN:                            | J.LEE       | DATE: OCT. 06/09 |        |
|                                                             |                                                                                                                                                                                                  | CHECKED:                          |             | DATE:            |        |
| TORONTO, ONTARIO                                            | THESE DRAWINGS AND SPECIFICATIONS ARE THE PROPERTY OF EDAC INC. AND SHALL NOT BE REPRODUCED, OR COPIED OR USED AS THE BASIS FOR THE MANUFACTURE OR SALE OF APPARATUS WITHOUT WRITTEN PERMISSION. | SCALE:                            | NTS         | SHEET :          | 2 OF 3 |
|                                                             |                                                                                                                                                                                                  | DRAWING                           | NUMBER      |                  | ISSUE  |
| YOUR CONNECTION TO QUALITY & SERVICE                        |                                                                                                                                                                                                  | 3                                 | 42 Assembly |                  | 1      |