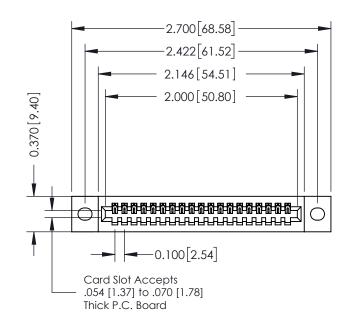

## 342 / 392 Card Edge Connector Part Number: 342-019-542-102

YOUR CONNECTION TO QUALITY & SERVICE

SHEET 1 OF 3 342 Assembly

J.LEE

**SECTION A-A** 

342 ENG MASTER

DATE: OCT. 06/09

## **See Accompanying Pages for:**

- **Contact Bend Details**
- **Mounting Options**

THIS IS A C.A.D. GENERATED DRAWING DO NOT MAKE MANUAL REVISIONS TO MASTER. ISSUE NUMBER

ORIGINAL

1

| 342 / 392 Series Card Edge Connector<br>Contact Bend Detail |                                                                                                                                                                                                  | ACAD REFERENCE NO. 342 ENG MASTER |             |                  |        |
|-------------------------------------------------------------|--------------------------------------------------------------------------------------------------------------------------------------------------------------------------------------------------|-----------------------------------|-------------|------------------|--------|
|                                                             |                                                                                                                                                                                                  | DRAWN:                            | J.LEE       | DATE: OCT. 06/09 |        |
|                                                             |                                                                                                                                                                                                  | CHECKED:                          |             | DATE:            |        |
| TORONTO, ONTARIO                                            | THESE DRAWINGS AND SPECIFICATIONS ARE THE PROPERTY OF EDAC INC. AND SHALL NOT BE REPRODUCED, OR COPIED OR USED AS THE BASIS FOR THE MANUFACTURE OR SALE OF APPARATUS WITHOUT WRITTEN PERMISSION. | SCALE:                            | NTS         | SHEET :          | 2 OF 3 |
|                                                             |                                                                                                                                                                                                  | DRAWING                           | NUMBER      |                  | ISSUE  |
| YOUR CONNECTION TO QUALITY & SERVICE                        |                                                                                                                                                                                                  | 3                                 | 42 Assembly |                  | 1      |