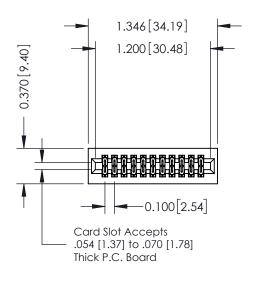

## **See Accompanying Pages for:**

- **Contact Bend Details**
- **Mounting Options**

| 342 / 392 Card<br>Part Number: | •        |                |
|--------------------------------|----------|----------------|
|                                | EDAC INC | THESE DRAWINGS |

YOUR CONNECTION TO QUALITY & SERVICE

WITHOUT WRITTEN PERMISSION.

| NOND REFERENCE NO | . 542 LING IVI | -SILK |
|-------------------|----------------|-------|
| DRAWN: J.LEE      | DATE: OCT. 0   | 6/09  |
| CHECKED:          | DATE:          |       |
| SCALE: NTS        | SHEET 1 0      | F 3   |
| DRAWING NUMBER    | IS:            | SUE   |
|                   |                |       |