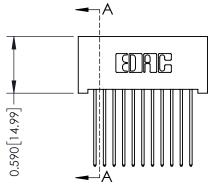

THIS IS A C.A.D. GENERATED DRAWING DO NOT MAKE MANUAL REVISIONS TO MASTER

ISSUE NUMBER

ORIGINAL

1

| 342 / 392 Card Edge Connector<br>Mounting Options |                                                                  | ACAD REFERENCE NO. 342 ENG MASTER |                         |        |  |
|---------------------------------------------------|------------------------------------------------------------------|-----------------------------------|-------------------------|--------|--|
|                                                   |                                                                  | DRAWN: J.LEE                      | DATE: <b>OCT. 06/09</b> |        |  |
|                                                   |                                                                  | CHECKED:                          | DATE:                   |        |  |
| EDAC INC                                          | OR USED AS THE BASIS FOR THE<br>MANUFACTURE OR SALE OF APPARATUS | SCALE: NTS                        | SHEET :                 | 3 OF 3 |  |
| TORONTO, ONTARIO                                  |                                                                  | DRAWING NUMBER                    | •                       | ISSUE  |  |
| YOUR CONNECTION TO QUALITY & SERVICE              |                                                                  | 342 Assembly                      |                         | 1      |  |