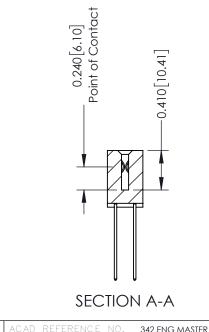

342 Assembly

THIS IS A C.A.D. GENERATED DRAWING DO NOT MAKE MANUAL REVISIONS TO MASTER. ISSUE NUMBER

ORIGINAL

1

| 342 / 392 Series Card Edge Connector<br>Contact Bend Detail |                                                                                                                                                                                                 | ACAD REFERENCE NO. 342 ENG MASTER |             |                  |        |
|-------------------------------------------------------------|-------------------------------------------------------------------------------------------------------------------------------------------------------------------------------------------------|-----------------------------------|-------------|------------------|--------|
|                                                             |                                                                                                                                                                                                 | DRAWN:                            | J.LEE       | DATE: OCT. 06/09 |        |
|                                                             |                                                                                                                                                                                                 | CHECKED:                          |             | DATE:            |        |
| TORONTO, ONTARIO AF                                         | THESE DRAWINGS AND SPECIFICATIONS ARE THE PROPERTY OF EDAC INC.,AND SHALL NOT BE REPRODUCED,OR COPIED OR USED AS THE BASIS FOR THE MANUFACTURE OR SALE OF APPARATUS WITHOUT WRITTEN PERMISSION. | SCALE:                            | NTS         | SHEET :          | 2 OF 3 |
|                                                             |                                                                                                                                                                                                 | DRAWING                           | NUMBER      |                  | ISSUE  |
| YOUR CONNECTION TO QUALITY & SERVICE                        |                                                                                                                                                                                                 | 3                                 | 42 Assembly |                  | 1      |