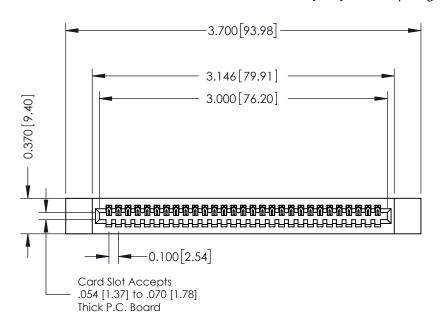

## **See Accompanying Pages for:**

- **Contact Bend Details**
- **Mounting Options**

342 / 392 Card Edge Connector Part Number: 342-029-523-112

YOUR CONNECTION TO QUALITY & SERVICE

342 ENG MASTER J.LEE DATE: OCT. 06/09 SHEET 1 OF 3

342 Assembly

THIS IS A C.A.D. GENERATED DRAWING DO NOT MAKE MANUAL REVISIONS TO MASTER. ISSUE NUMBER

ORIGINAL

1

| 342 / 392 Series Card Edge Connector<br>Contact Bend Detail |                                                                                                                                                                                                  | ACAD REFERENCE NO. 342 ENG MASTER |             |                  |        |
|-------------------------------------------------------------|--------------------------------------------------------------------------------------------------------------------------------------------------------------------------------------------------|-----------------------------------|-------------|------------------|--------|
|                                                             |                                                                                                                                                                                                  | DRAWN:                            | J.LEE       | DATE: OCT. 06/09 |        |
|                                                             |                                                                                                                                                                                                  | CHECKED:                          |             | DATE:            |        |
| TORONTO, ONTARIO                                            | THESE DRAWINGS AND SPECIFICATIONS ARE THE PROPERTY OF EDAC INC. AND SHALL NOT BE REPRODUCED, OR COPIED OR USED AS THE BASIS FOR THE MANUFACTURE OR SALE OF APPARATUS WITHOUT WRITTEN PERMISSION. | SCALE:                            | NTS         | SHEET :          | 2 OF 3 |
|                                                             |                                                                                                                                                                                                  | DRAWING                           | NUMBER      |                  | ISSUE  |
| YOUR CONNECTION TO QUALITY & SERVICE                        |                                                                                                                                                                                                  | 3                                 | 42 Assembly |                  | 1      |