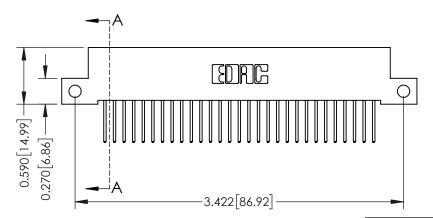

THIS IS A C.A.D. GENERATED DRAWING DO NOT MAKE MANUAL REVISIONS TO MASTER

ISSUE NUMBER

ORIGINAL

1

| 342 / 392 Card Edge Connector<br>Mounting Options |                                                                                                                                                                                                 | ACAD REFERENCE NO. 342 ENG MASTER |                         |        |  |  |
|---------------------------------------------------|-------------------------------------------------------------------------------------------------------------------------------------------------------------------------------------------------|-----------------------------------|-------------------------|--------|--|--|
|                                                   |                                                                                                                                                                                                 | DRAWN: J.LEE                      | DATE: <b>OCT. 06/09</b> |        |  |  |
|                                                   |                                                                                                                                                                                                 | CHECKED:                          | DATE:                   |        |  |  |
| TORONTO, ONTARIO                                  | THESE DRAWINGS AND SPECIFICATIONS ARE THE PROPERTY OF EDAC INC.,AND SHALL NOT BE REPRODUCED,OR COPIED OR USED AS THE BASIS FOR THE MANUFACTURE OR SALE OF APPARATUS WITHOUT WRITTEN PERMISSION. | SCALE: NTS                        | SHEET :                 | 3 OF 3 |  |  |
|                                                   |                                                                                                                                                                                                 | DRAWING NUMBER                    | •                       | ISSUE  |  |  |
| YOUR CONNECTION TO QUALITY & SERVICE              |                                                                                                                                                                                                 | 342 Assembly                      |                         | 1      |  |  |