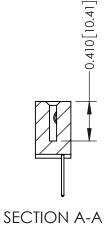

THIS IS A C.A.D. GENERATED DRAWING DO NOT MAKE MANUAL REVISIONS TO MASTER

ISSUE NUMBER

ORIGINAL

1

| 342 / 392 Card Edge Connector<br>Mounting Options |                                                                                                                                                                                                 | ACAD REFERENCE NO. 342 ENG MASTER |                         |        |  |  |
|---------------------------------------------------|-------------------------------------------------------------------------------------------------------------------------------------------------------------------------------------------------|-----------------------------------|-------------------------|--------|--|--|
|                                                   |                                                                                                                                                                                                 | DRAWN: J.LEE                      | DATE: <b>OCT. 06/09</b> |        |  |  |
|                                                   |                                                                                                                                                                                                 | CHECKED:                          | DATE:                   |        |  |  |
| TORONTO, ONTARIO                                  | THESE DRAWINGS AND SPECIFICATIONS ARE THE PROPERTY OF EDAC INC.,AND SHALL NOT BE REPRODUCED,OR COPIED OR USED AS THE BASIS FOR THE MANUFACTURE OR SALE OF APPARATUS WITHOUT WRITTEN PERMISSION. | SCALE: NTS                        | SHEET :                 | 3 OF 3 |  |  |
|                                                   |                                                                                                                                                                                                 | DRAWING NUMBER                    | •                       | ISSUE  |  |  |
| YOUR CONNECTION TO QUALITY & SERVICE              |                                                                                                                                                                                                 | 342 Assembly                      |                         | 1      |  |  |