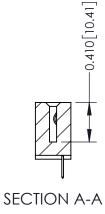

THIS IS A C.A.D. GENERATED DRAWING DO NOT MAKE MANUAL REVISIONS TO MASTER. ISSUE NUMBER

ORIGINAL

1

| 342 / 392 Series Card Edge Connector<br>Contact Bend Detail |                                                                                                                                                                                                  | ACAD REFERENCE NO. 342 ENG MASTER |             |                  |        |
|-------------------------------------------------------------|--------------------------------------------------------------------------------------------------------------------------------------------------------------------------------------------------|-----------------------------------|-------------|------------------|--------|
|                                                             |                                                                                                                                                                                                  | DRAWN:                            | J.LEE       | DATE: OCT. 06/09 |        |
|                                                             |                                                                                                                                                                                                  | CHECKED:                          |             | DATE:            |        |
| TORONTO, ONTARIO                                            | THESE DRAWINGS AND SPECIFICATIONS ARE THE PROPERTY OF EDAC INC. AND SHALL NOT BE REPRODUCED, OR COPIED OR USED AS THE BASIS FOR THE MANUFACTURE OR SALE OF APPARATUS WITHOUT WRITTEN PERMISSION. | SCALE:                            | NTS         | SHEET :          | 2 OF 3 |
|                                                             |                                                                                                                                                                                                  | DRAWING                           | NUMBER      |                  | ISSUE  |
| YOUR CONNECTION TO QUALITY & SERVICE                        |                                                                                                                                                                                                  | 3                                 | 42 Assembly |                  | 1      |