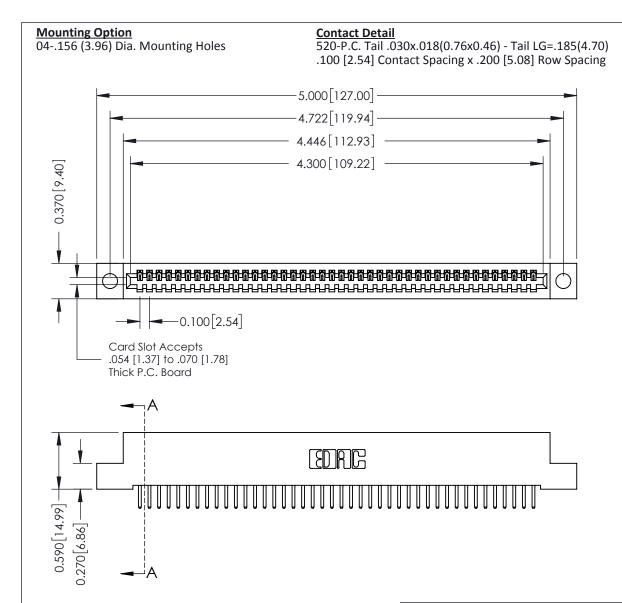

**See Accompanying Pages for:** 

- **Contact Bend Details**
- **Mounting Options**

342 / 392 Card Edge Connector Part Number: 342-042-520-104

YOUR CONNECTION TO QUALITY & SERVICE

CANADA

342 ENG MASTER J.LEE DATE: OCT. 06/09 SHEET 1 OF 3 342 Assembly