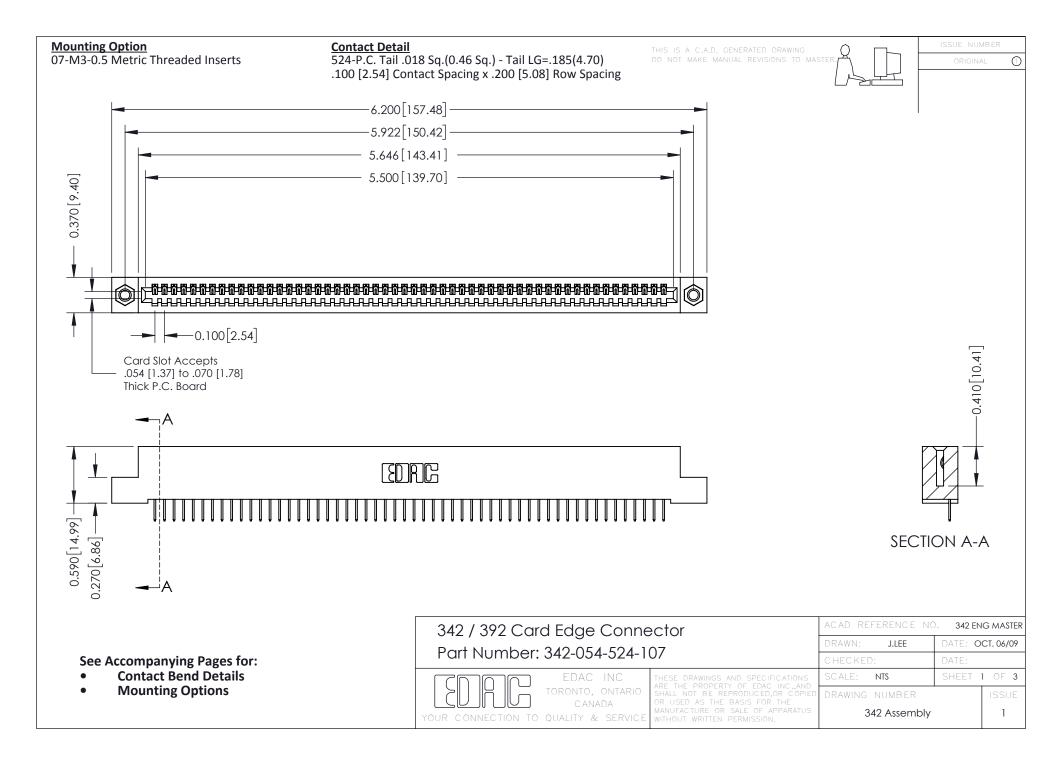

THIS IS A C.A.D. GENERATED DRAWING DO NOT MAKE MANUAL REVISIONS TO MASTER. ISSUE NUMBER

ORIGINAL

1



| 342 / 392 Series Card Edge Connector<br>Contact Bend Detail |                                                                                                                                                                                                  | ACAD REFERENCE NO. 342 ENG MASTER |             |                  |        |
|-------------------------------------------------------------|--------------------------------------------------------------------------------------------------------------------------------------------------------------------------------------------------|-----------------------------------|-------------|------------------|--------|
|