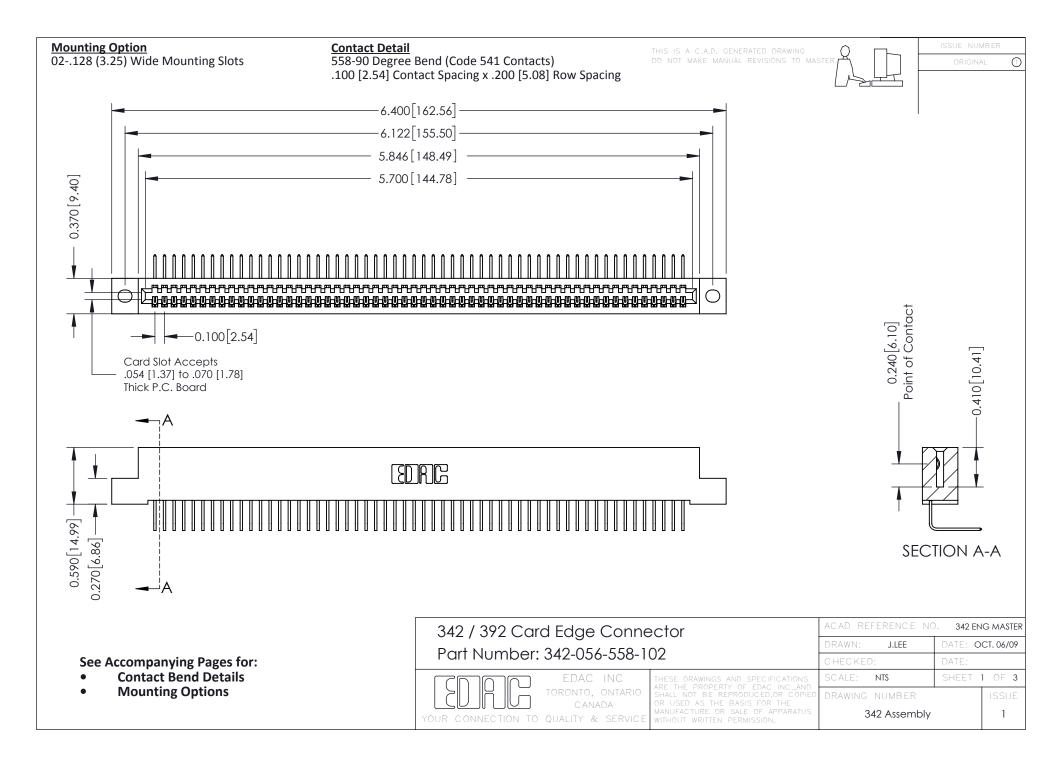

THIS IS A C.A.D. GENERATED DRAWING DO NOT MAKE MANUAL REVISIONS TO MASTER. ISSUE NUMBER

ORIGINAL

1



| 342 / 392 Series Card Edge Connector<br>Contact Bend Detail |                                                                                                                                                                                                  | ACAD REFERENCE NO. 342 ENG MASTER |             |                  |        |
|-------------------------------------------------------------|--------------------------------------------------------------------------------------------------------------------------------------------------------------------------------------------------|-----------------------------------|-------------|------------------|--------|
|