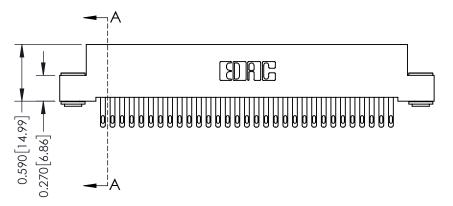

| ACAD REFERENCE NO. 342 ENG MASTER |                  |  |  |  |
|-----------------------------------|------------------|--|--|--|
| DRAWN: J.LEE                      | DATE: OCT. 06/09 |  |  |  |
| CHECKED:                          | DATE:            |  |  |  |
| SCALE: NTS                        | SHEET 1 OF 3     |  |  |  |
| DRAWING NUMBER                    | ISSUE            |  |  |  |