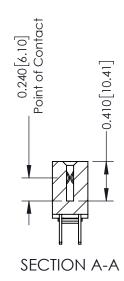

**Mounting Option** 

03-.116 (2.95) I.D. Floating Eyelets

**Contact Detail** 

500-Wire Hole .050x.025(1.27x0.64) - Tail LG=.270(6.86) .100 [2.54] Contact Spacing x .200 [5.08] Row Spacing