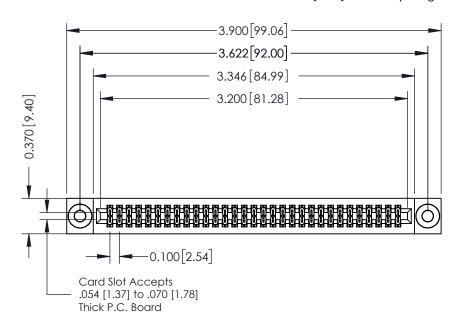

| ACAD REFERENCE NO. 342 ENG MASTER |                  |  |  |  |
|-----------------------------------|------------------|--|--|--|
| DRAWN: J.LEE                      | DATE: OCT. 06/09 |  |  |  |
| CHECKED:                          | DATE:            |  |  |  |
| SCALE: NTS                        | SHEET 1 OF 3     |  |  |  |
| DRAWING NUMBER                    | ISSUE            |  |  |  |