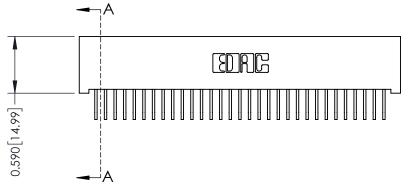

342 ENG MASTER DATE: OCT. 06/09 J.LEE NTS SHEET 1 OF 3

342 Assembly

THIS IS A C.A.D. GENERATED DRAWING DO NOT MAKE MANUAL REVISIONS TO MASTER. ISSUE NUMBER

ORIGINAL

1

| 342 / 392 Series Card Edge Connector<br>Contact Bend Detail |                                   | ACAD REFERENCE NO. 342 ENG MASTER |             |          |          |
|-------------------------------------------------------------|-----------------------------------|-----------------------------------|-------------|----------|----------|
|                                                             |                                   | DRAWN:                            | J.LEE       | DATE: OC | T. 06/09 |
|                                                             |                                   | CHECKED                           | ):          | DATE:    |          |
| EDAC INC                                                    | ARE THE PROPERTY OF EDAC INC.,AND | SCALE:                            | NTS         | SHEET :  | 2 OF 3   |
| TORONTO, ONTARIO                                            |                                   | DRAWING                           | NUMBER      |          | ISSUE    |
| YOUR CONNECTION TO QUALITY & SERVICE                        | MANUFACTURE OR SALE OF APPARATUS  | 3                                 | 42 Assembly |          | 1        |