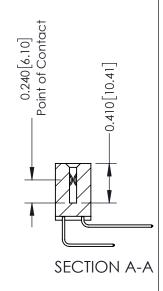

**Mounting Option** 01-No Mounting Lugs **Contact Detail** 

558-90 Degree Bend (Code 541 Contacts) .100 [2.54] Contact Spacing x .200 [5.08] Row Spacing

1

342 ENG MASTER DATE: OCT. 06/09 J.LEE NTS SHEET 1 OF 3

342 Assembly

THIS IS A C.A.D. GENERATED DRAWING DO NOT MAKE MANUAL REVISIONS TO MASTER. ISSUE NUMBER

ORIGINAL

1

| 342 / 392 Series Card Edge Connector<br>Contact Bend Detail |                                   | ACAD REFERENCE NO. 342 ENG MASTER |             |          |          |
|-------------------------------------------------------------|-----------------------------------|-----------------------------------|-------------|----------|----------|
|                                                             |                                   | DRAWN:                            | J.LEE       | DATE: OC | T. 06/09 |
|                                                             |                                   | CHECKED                           | ):          | DATE:    |          |
| EDAC INC                                                    | ARE THE PROPERTY OF EDAC INC.,AND | SCALE:                            | NTS         | SHEET :  | 2 OF 3   |
| TORONTO, ONTARIO                                            |                                   | DRAWING                           | NUMBER      |          | ISSUE    |
| YOUR CONNECTION TO QUALITY & SERVICE                        | MANUFACTURE OR SALE OF APPARATUS  | 3                                 | 42 Assembly |          | 1        |