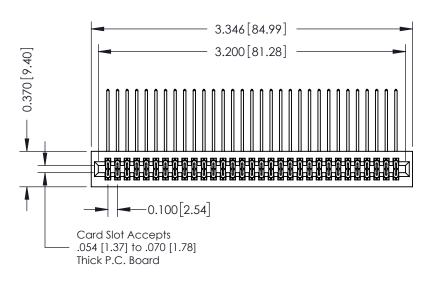

342 ENG MASTER DATE: OCT. 06/09 J.LEE NTS SHEET 1 OF 3

342 Assembly

THIS IS A C.A.D. GENERATED DRAWING DO NOT MAKE MANUAL REVISIONS TO MASTER. ISSUE NUMBER

ORIGINAL

1

| 342 / 392 Series Card Edge Connector<br>Contact Bend Detail |                                   | ACAD REFERENCE NO. 342 ENG MASTER |             |          |          |
|-------------------------------------------------------------|-----------------------------------|-----------------------------------|-------------|----------|----------|
|                                                             |                                   | DRAWN:                            | J.LEE       | DATE: OC | T. 06/09 |
|                                                             |                                   | CHECKED                           | ):          | DATE:    |          |
| EDAC INC                                                    | ARE THE PROPERTY OF EDAC INC.,AND | SCALE:                            | NTS         | SHEET :  | 2 OF 3   |
| TORONTO, ONTARIO                                            |                                   | DRAWING                           | NUMBER      |          | ISSUE    |
| YOUR CONNECTION TO QUALITY & SERVICE                        | MANUFACTURE OR SALE OF APPARATUS  | 3                                 | 42 Assembly |          | 1        |