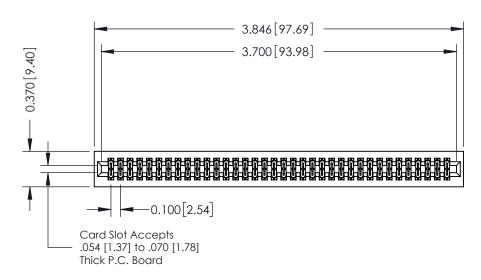

## **See Accompanying Pages for:**

- **Contact Bend Details**
- **Mounting Options**

342 / 392 Card Edge Connector Part Number: 342-072-555-201

YOUR CONNECTION TO QUALITY & SERVICE

CANADA

342 ENG MASTER J.LEE DATE: OCT. 06/09 SHEET 1 OF 3

342 Assembly

THIS IS A C.A.D. GENERATED DRAWING DO NOT MAKE MANUAL REVISIONS TO MASTER. ISSUE NUMBER

ORIGINAL

1

| 342 / 392 Series Card Edge Connector<br>Contact Bend Detail |                                                                                                                                                                                                  | ACAD REFERENCE NO. 342 ENG MASTER |             |                  |        |
|-------------------------------------------------------------|--------------------------------------------------------------------------------------------------------------------------------------------------------------------------------------------------|-----------------------------------|-------------|------------------|--------|
|                                                             |                                                                                                                                                                                                  | DRAWN:                            | J.LEE       | DATE: OCT. 06/09 |        |
|                                                             |                                                                                                                                                                                                  | CHECKED:                          |             | DATE:            |        |
| TORONTO, ONTARIO                                            | THESE DRAWINGS AND SPECIFICATIONS ARE THE PROPERTY OF EDAC INC. AND SHALL NOT BE REPRODUCED, OR COPIED OR USED AS THE BASIS FOR THE MANUFACTURE OR SALE OF APPARATUS WITHOUT WRITTEN PERMISSION. | SCALE:                            | NTS         | SHEET :          | 2 OF 3 |
|                                                             |                                                                                                                                                                                                  | DRAWING                           | NUMBER      |                  | ISSUE  |
| YOUR CONNECTION TO QUALITY & SERVICE                        |                                                                                                                                                                                                  | 3                                 | 42 Assembly |                  | 1      |