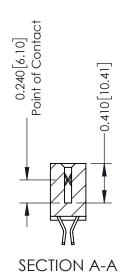

**Mounting Option** 01-No Mounting Lugs **Contact Detail** 

555-Extender Board Bend (Code 500 Contacts) .100 [2.54] Contact Spacing x .200 [5.08] Row Spacing

342 Assembly

THIS IS A C.A.D. GENERATED DRAWING DO NOT MAKE MANUAL REVISIONS TO MASTER. ISSUE NUMBER

ORIGINAL

1

| 342 / 392 Series Card Edge Connector<br>Contact Bend Detail |                                                                                                                                                                                                  | ACAD REFERENCE NO. 342 ENG MASTER |             |                  |        |
|-------------------------------------------------------------|--------------------------------------------------------------------------------------------------------------------------------------------------------------------------------------------------|-----------------------------------|-------------|------------------|--------|
|                                                             |                                                                                                                                                                                                  | DRAWN:                            | J.LEE       | DATE: OCT. 06/09 |        |
|                                                             |                                                                                                                                                                                                  | CHECKED:                          |             | DATE:            |        |
| TORONTO, ONTARIO                                            | THESE DRAWINGS AND SPECIFICATIONS ARE THE PROPERTY OF EDAC INC. AND SHALL NOT BE REPRODUCED, OR COPIED OR USED AS THE BASIS FOR THE MANUFACTURE OR SALE OF APPARATUS WITHOUT WRITTEN PERMISSION. | SCALE:                            | NTS         | SHEET :          | 2 OF 3 |
|                                                             |                                                                                                                                                                                                  | DRAWING                           | NUMBER      |                  | ISSUE  |
| YOUR CONNECTION TO QUALITY & SERVICE                        |                                                                                                                                                                                                  | 3                                 | 42 Assembly |                  | 1      |