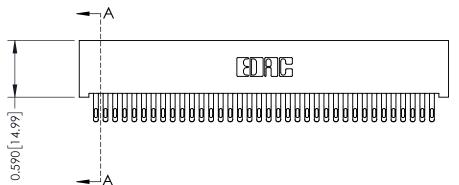

## **See Accompanying Pages for:**

- **Contact Bend Details**
- **Mounting Options**

342 / 392 Card Edge Connector Part Number: 342-072-555-201

YOUR CONNECTION TO QUALITY & SERVICE

CANADA

342 ENG MASTER J.LEE DATE: OCT. 06/09 SHEET 1 OF 3

342 Assembly

THIS IS A C.A.D. GENERATED DRAWING DO NOT MAKE MANUAL REVISIONS TO MASTER. ISSUE NUMBER

ORIGINAL

1

| 342 / 392 Series Card Edge Connector<br>Contact Bend Detail |                                                                                                                                                                                                  | ACAD REFERENCE NO. 342 ENG MASTER |             |                  |        |
|-------------------------------------------------------------|--------------------------------------------------------------------------------------------------------------------------------------------------------------------------------------------------|-----------------------------------|-------------|------------------|--------|
|                                                             |                                                                                                                                                                                                  | DRAWN:                            | J.LEE       | DATE: OCT. 06/09 |        |
|                                                             |                                                                                                                                                                                                  | CHECKED:                          |             | DATE:            |        |
| TORONTO, ONTARIO                                            | THESE DRAWINGS AND SPECIFICATIONS ARE THE PROPERTY OF EDAC INC. AND SHALL NOT BE REPRODUCED, OR COPIED OR USED AS THE BASIS FOR THE MANUFACTURE OR SALE OF APPARATUS WITHOUT WRITTEN PERMISSION. | SCALE:                            | NTS         | SHEET :          | 2 OF 3 |
|                                                             |                                                                                                                                                                                                  | DRAWING                           | NUMBER      |                  | ISSUE  |
| YOUR CONNECTION TO QUALITY & SERVICE                        |                                                                                                                                                                                                  | 3                                 | 42 Assembly |                  | 1      |