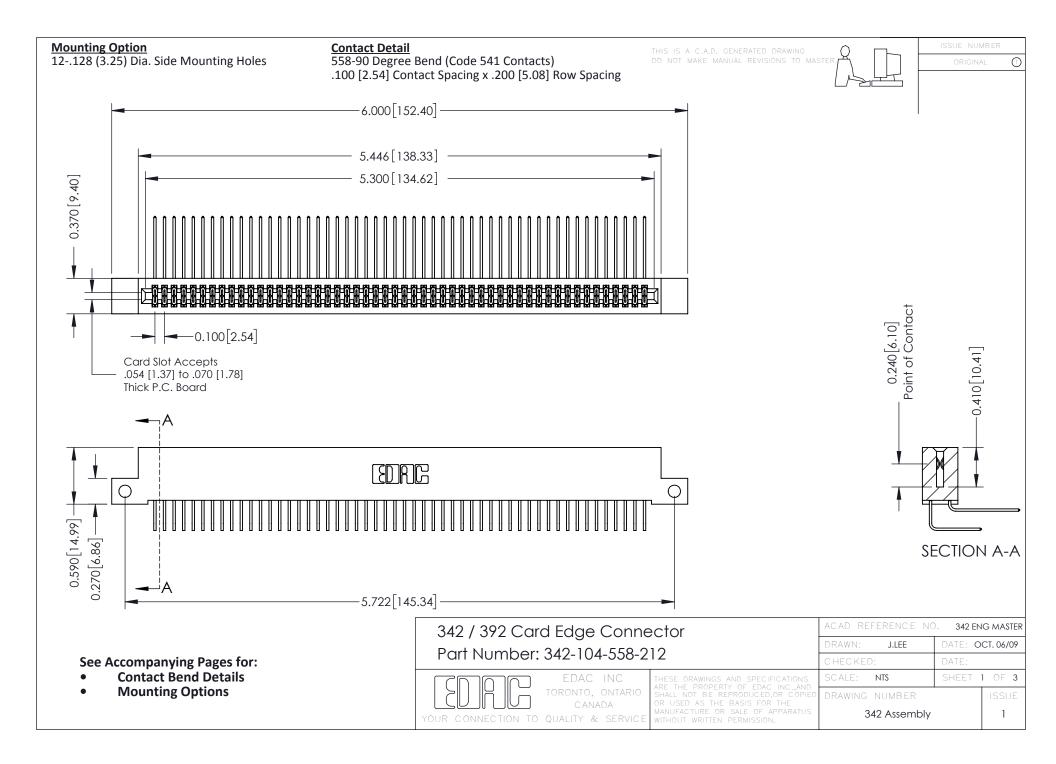

THIS IS A C.A.D. GENERATED DRAWING DO NOT MAKE MANUAL REVISIONS TO MASTER. ISSUE NUMBER

ORIGINAL

1



| 342 / 392 Series Card Edge Connector<br>Contact Bend Detail |                                                                                                                                                                                                  | ACAD REFERENCE NO. 342 ENG MASTER |             |                  |        |
|-------------------------------------------------------------|--------------------------------------------------------------------------------------------------------------------------------------------------------------------------------------------------|-----------------------------------|-------------|------------------|--------|
|