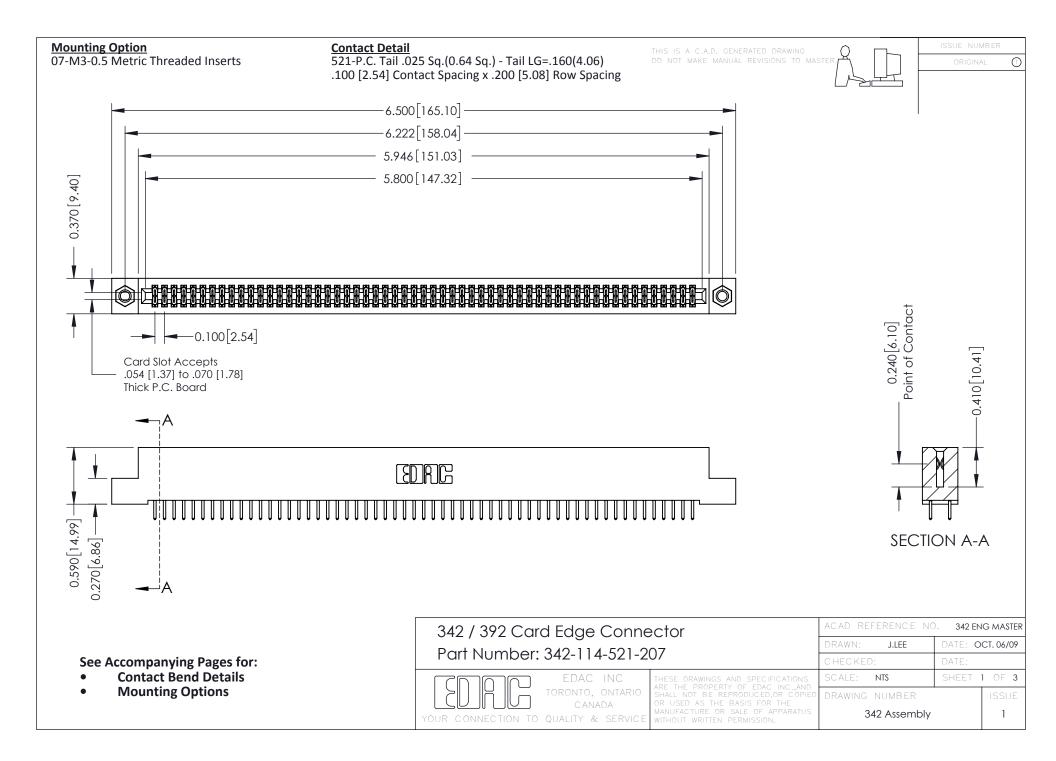

THIS IS A C.A.D. GENERATED DRAWING DO NOT MAKE MANUAL REVISIONS TO MASTER. ISSUE NUMBER

ORIGINAL

1



| 342 / 392 Series Card Edge Connector<br>Contact Bend Detail |                                                                                                                                                                                                  | ACAD REFERENCE NO. 342 ENG MASTER |             |                  |        |
|-------------------------------------------------------------|--------------------------------------------------------------------------------------------------------------------------------------------------------------------------------------------------|-----------------------------------|-------------|------------------|--------|
|