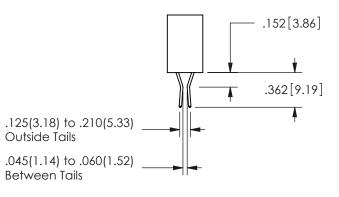

**SECTION A-A** 

<u>Contact Dimensions:</u>
523-P.C. Tail .025 Sq.(0.64 Sq.) - Tail LG=.390(9.91)
.100 (2.54) Contact Spacing x .200 (5.08) Row Spacing

ISSUE NUMBER ORIGINAL

1

**Contact Code 558** 

Contact Code 559