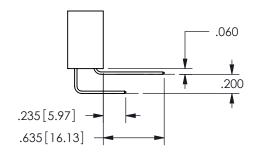

**SECTION A-A** 

<u>Contact Dimensions:</u>
523-P.C. Tail .025 Sq.(0.64 Sq.) - Tail LG=.390(9.91)
.100 (2.54) Contact Spacing x .200 (5.08) Row Spacing

ISSUE NUMBER ORIGINAL

1

**Contact Code 558** 

Contact Code 559