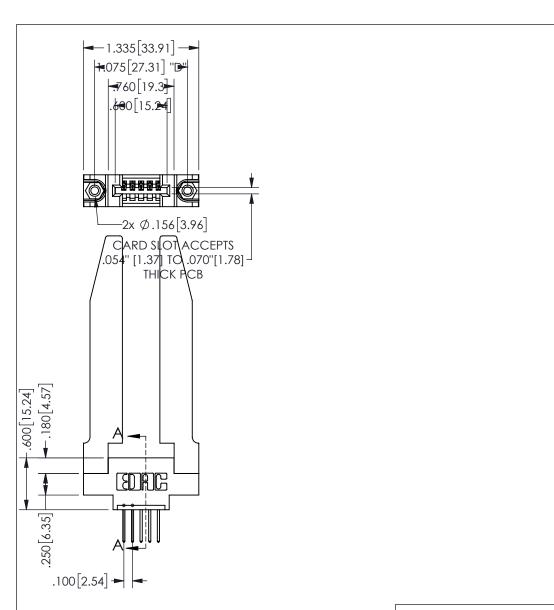

## 345/395 SERIES CARD EDGE CONNECTOR PART NUMBER: 345-005-523-678

YOUR CONNECTION TO QUALITY & SERVICE

**EDAC INC** TORONTO, ONTARIO CANADA

SHALL NOT BE REPRODUCED, OR COPIED OR USED AS THE BASIS FOR THE MANUFACTURE OR SALE OF APPARATUS WITHOUT WRITTEN PERMISSION.

THESE DRAWINGS AND SPECIFICATIONS ARE THE PROPERTY OF EDAC INC., AND

|  | ACAD REFERENCE NO. |      | 345-ENG-MASTER   |       |
|--|--------------------|------|------------------|-------|
|  | DRAWN: R.STA.MO    | VICA | DATE:MAY.16/2017 |       |
|  | CHECKED:           |      | DATE:            |       |
|  | SCALE: NTS         |      | SHEET            | OF 2  |
|  | DRAWING NUMBER     |      |                  | ISSUE |
|  | 345-ENG-MA         |      | 1                |       |

**SECTION A-A** 

<u>Contact Dimensions:</u>
523-P.C. Tail .025 Sq.(0.64 Sq.) - Tail LG=.390(9.91)
.100 (2.54) Contact Spacing x .200 (5.08) Row Spacing

ISSUE NUMBER ORIGINAL

1

**Contact Code 558** 

Contact Code 559