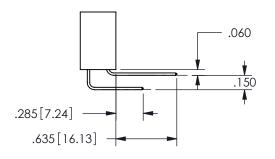

**SECTION A-A** 

<u>Contact Dimensions:</u>
523-P.C. Tail .025 Sq.(0.64 Sq.) - Tail LG=.390(9.91)
.100 (2.54) Contact Spacing x .200 (5.08) Row Spacing

ISSUE NUMBER ORIGINAL

1

**Contact Code 558** 

Contact Code 559