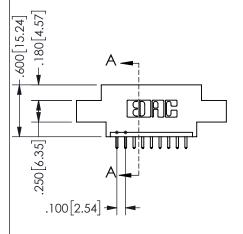

.160 4.06 .330[8.38] POINT OF CARD SLOT CONTACT

## SECTION A-A

345/395 SERIES CARD EDGE CONNECTOR PART NUMBER: 345-009-521-602

**EDAC INC** TORONTO, ONTARIO CANADA

THESE DRAWINGS AND SPECIFICATIONS ARE THE PROPERTY OF EDAC INC.,AND SHALL NOT BE REPRODUCED, OR COPIED OR USED AS THE BASIS FOR THE MANUFACTURE OR SALE OF APPARATUS WITHOUT WRITTEN PERMISSION.