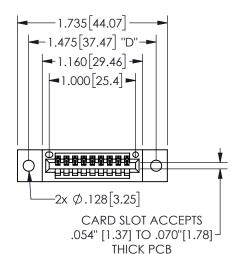

## SECTION A-A

345/395 SERIES CARD EDGE CONNECTOR PART NUMBER: 345-009-521-602

**EDAC INC** TORONTO, ONTARIO CANADA

THESE DRAWINGS AND SPECIFICATIONS ARE THE PROPERTY OF EDAC INC.,AND SHALL NOT BE REPRODUCED, OR COPIED OR USED AS THE BASIS FOR THE MANUFACTURE OR SALE OF APPARATUS WITHOUT WRITTEN PERMISSION.

| ACAD REFERENCE NO.  | 345-ENG-MASTER   |
|---------------------|------------------|
| DRAWN: R.STA.MONICA | DATE:MAY.16/2017 |
| CHECKED:            | DATE:            |
| SCALE: NTS          | SHEET 1 OF 2     |
| DRAWING NUMBER      | ISSUE            |
| 345-ENG-MASTER      | 1                |
|                     |                  |