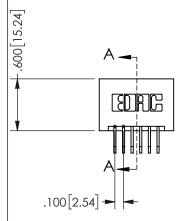

## SECTION A-A

345/395 SERIES CARD EDGE CONNECTOR PART NUMBER: 345-012-558-201

**EDAC INC** TORONTO, ONTARIO CANADA

THESE DRAWINGS AND SPECIFICATIONS ARE THE PROPERTY OF EDAC INC.,AND SHALL NOT BE REPRODUCED, OR COPIED OR USED AS THE BASIS FOR THE MANUFACTURE OR SALE OF APPARATUS WITHOUT WRITTEN PERMISSION.