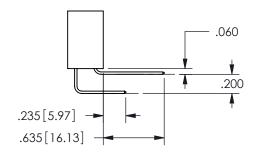

.160 4.06 .330[8.38] POINT OF CARD SLOT CONTACT .370 9.4 .200 [5.08]

ISSUE NUMBER ORIGINAL

1

**Contact Code 558** 

Contact Code 559

**Contact Code 560** 

INSULATOR MATERIAL: THERMOPLASTIC POLYESTER, UL 94V-0

DAP MATERIAL AVAILABLE UPON REQUEST

CONTACT MATERIAL; COPPER ALLOY CONTACT PLATING: GOLD ON THE MATING AREA, TIN PLATING ON THE CONTACT TAILS, NICKEL UNDERPLATE