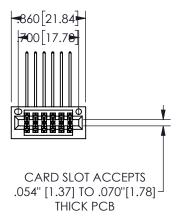

## SECTION A-A

345/395 SERIES CARD EDGE CONNECTOR PART NUMBER: 345-012-558-201

**EDAC INC** TORONTO, ONTARIO CANADA

THESE DRAWINGS AND SPECIFICATIONS ARE THE PROPERTY OF EDAC INC.,AND SHALL NOT BE REPRODUCED, OR COPIED OR USED AS THE BASIS FOR THE MANUFACTURE OR SALE OF APPARATUS WITHOUT WRITTEN PERMISSION.