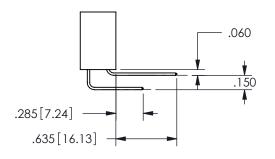

THIS IS A C.A.D. GENERATED DRAWING DO NOT MAKE MANUAL REVISIONS TO MASTER.

ISSUE NUMBER

ORIGINAL

1

<u>Contact Dimensions:</u>
558-90 Degree Bend (Code 541 Contacts)
See Sheet 2 for Contact Code 555, 556, 558, 559, 560 **Dimensions** 

.160 4.06 .330[8.38] POINT OF CARD SLOT CONTACT .370 9.4 .200 [5.08]

## SECTION A-A

345/395 SERIES CARD EDGE CONNECTOR PART NUMBER: 345-012-558-201

**EDAC INC** TORONTO, ONTARIO CANADA

THESE DRAWINGS AND SPECIFICATIONS ARE THE PROPERTY OF EDAC INC.,AND SHALL NOT BE REPRODUCED, OR COPIED OR USED AS THE BASIS FOR THE MANUFACTURE OR SALE OF APPARATUS WITHOUT WRITTEN PERMISSION.