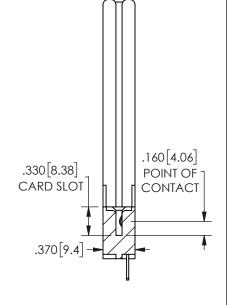

SECTION A-A

ISSUE NUMBER ORIGINAL

1

**Contact Code 558** 

Contact Code 559

Contact Code 560

INSULATOR MATERIAL: THERMOPLASTIC POLYESTER, UL 94V-0

DAP MATERIAL AVAILABLE UPON REQUEST