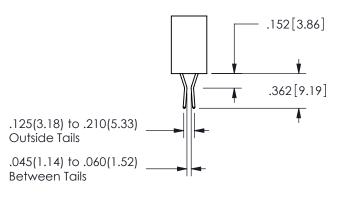

THIS IS A C.A.D. GENERATED DRAWING DO NOT MAKE MANUAL REVISIONS TO MASTER.

ISSUE NUMBER

ORIGINAL

1

<u>Contact Dimensions:</u>
500-Wire Hole .050x.025(1.27x0.64) - Tail LG=.260(6.60)
.100 (2.54) Contact Spacing x .200 (5.08) Row Spacing