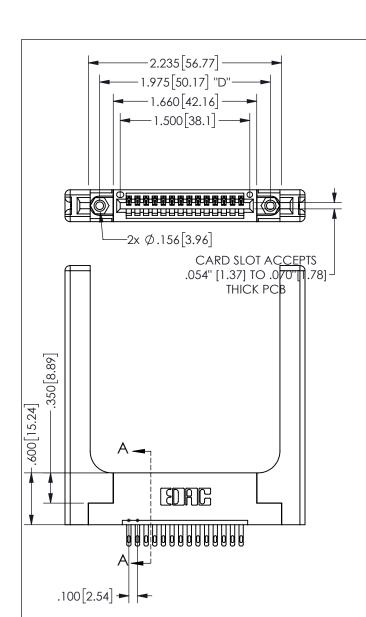

345/395 SERIES CARD EDGE CONNECTOR PART NUMBER: 345-014-500-158

**EDAC INC** TORONTO, ONTARIO CANADA

YOUR CONNECTION TO QUALITY & SERVICE

THESE DRAWINGS AND SPECIFICATIONS ARE THE PROPERTY OF EDAC INC.,AND SHALL NOT BE REPRODUCED, OR COPIED OR USED AS THE BASIS FOR THE MANUFACTURE OR SALE OF APPARATUS WITHOUT WRITTEN PERMISSION.

SECTION A-A

ISSUE NUMBER ORIGINAL

1

**Contact Code 558** 

Contact Code 559

Contact Code 560

INSULATOR MATERIAL: THERMOPLASTIC POLYESTER, UL 94V-0

DAP MATERIAL AVAILABLE UPON REQUEST

CONTACT MATERIAL; COPPER ALLOY CONTACT PLATING: GOLD ON THE MATING AREA, TIN PLATING ON THE CONTACT TAILS, NICKEL UNDERPLATE

345/395 SERIES CARD EDGE CONNECTOR CONTACT CODE 555,556,558,559,560 DIMENSIONS