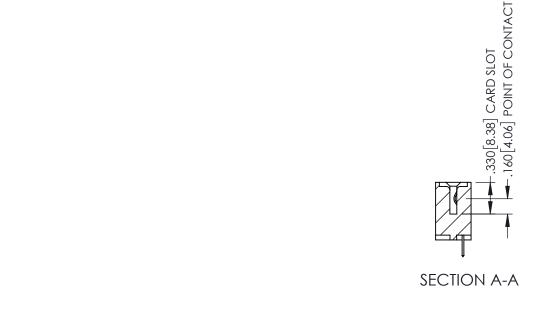

<u>Contact Dimensions:</u>
520-P.C. Tail .030x.018(0.76x0.46) - Tail LG=.175(4.45)
.100 (2.54) Contact Spacing x .200 (5.08) Row Spacing

ACAD REFERENCE NO. 345-ENG-MASTER

1

- INSULATOR MATERIAL: THERMOPLASTIC PBT BLACK, UL 94V-0
- CONTACT MATERIAL; COPPER TIN ALLOY CONTACT PLATING: GOLD ON THE MATING AREA, TIN PLATING ON THE CONTACT TAILS, NICKEL UNDERPLATE

| 345/395 SERIES CARD EDGE CONNECTOR |                                                                                                                                    |                                                                                                                                                                                               | acad reference no. 345-eng-master                                                                                                                                                                                                    |                                                                                                                                                                                                                                                                                                                                                                    |  |  |
|------------------------------------|------------------------------------------------------------------------------------------------------------------------------------|-----------------------------------------------------------------------------------------------------------------------------------------------------------------------------------------------|--------------------------------------------------------------------------------------------------------------------------------------------------------------------------------------------------------------------------------------|--------------------------------------------------------------------------------------------------------------------------------------------------------------------------------------------------------------------------------------------------------------------------------------------------------------------------------------------------------------------|--|--|
|                                    |                                                                                                                                    |                                                                                                                                                                                               | DATE:MA                                                                                                                                                                                                                              | Y.16/2017                                                                                                                                                                                                                                                                                                                                                          |  |  |
| 1 AKT NOMBER, 345-014-320-002      |                                                                                                                                    | :                                                                                                                                                                                             | DATE:                                                                                                                                                                                                                                |                                                                                                                                                                                                                                                                                                                                                                    |  |  |
| THESE DRAWINGS AND SPECIFICATIONS  | SCALE:                                                                                                                             | 1:1                                                                                                                                                                                           | SHEET 1                                                                                                                                                                                                                              | OF 2                                                                                                                                                                                                                                                                                                                                                               |  |  |
|                                    | DRAWING                                                                                                                            | NUMBER                                                                                                                                                                                        |                                                                                                                                                                                                                                      | ISSUE                                                                                                                                                                                                                                                                                                                                                              |  |  |
| MANUFACTURE OR SALE OF APPARATUS   | 345-ENG-MASTER                                                                                                                     |                                                                                                                                                                                               |                                                                                                                                                                                                                                      | 1                                                                                                                                                                                                                                                                                                                                                                  |  |  |
|                                    | THESE DRAWINGS AND SPECIFICATIONS ARE THE PROPERTY OF EDAC INC.,AND SHALL NOT BE REPRODUCED,OR COPIED OR USED AS THE BASIS FOR THE | DRAWN: R CHECKED:  THESE DRAWINGS AND SPECIFICATIONS ARE THE PROPERTY OF EDAC INC., AND SHALL NOT BE REPRODUCED, OR COPIED OR USED AS THE BASIS FOR THE MANUFACTURE OR SALE OF APPARATUS  345 | DRAWN: R.STA.MONICA  CHECKED:  THESE DRAWINGS AND SPECIFICATIONS ARE THE PROPERTY OF EDAC INC., AND SHALL NOT BE REPRODUCED, OR COPIED OR USED AS THE BASIS FOR THE MANUFACTURE OR SALE OF APPARATUS  345-ENG-MASTER  345-ENG-MASTER | DRAWN: R.STA.MONICA DATE:MA CHECKED: DATE:  THESE DRAWINGS AND SPECIFICATIONS ARE THE PROPERTY OF EDAC INC., AND SHALL NOT BE REPRODUCED, OR COPIED OR USED AS THE BASIS FOR THE MANUFACTURE OR SALE OF APPARATUS  THE PROPERTY OF EDAC INC., AND SHALL NOT BE REPRODUCED, OR COPIED OR USED AS THE BASIS FOR THE MANUFACTURE OR SALE OF APPARATUS  345-ENG-MASTER |  |  |