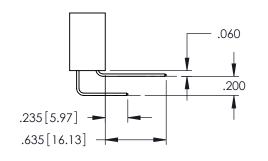

<u>Contact Dimensions:</u>
520-P.C. Tail .030x.018(0.76x0.46) - Tail LG=.175(4.45)
.100 (2.54) Contact Spacing x .200 (5.08) Row Spacing

ACAD REFERENCE NO. 345-ENG-MASTER

1

- INSULATOR MATERIAL: THERMOPLASTIC PBT BLACK, UL 94V-0
- CONTACT MATERIAL; COPPER TIN ALLOY CONTACT PLATING: GOLD ON THE MATING AREA, TIN PLATING ON THE CONTACT TAILS, NICKEL UNDERPLATE