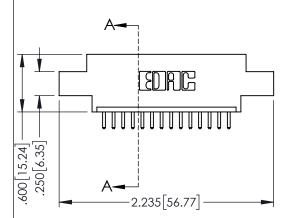

<u>Contact Dimensions:</u>
520-P.C. Tail .030x.018(0.76x0.46) - Tail LG=.175(4.45)
.100 (2.54) Contact Spacing x .200 (5.08) Row Spacing

ACAD REFERENCE NO. 345-ENG-MASTER

1

- INSULATOR MATERIAL: THERMOPLASTIC PBT BLACK, UL 94V-0
- CONTACT MATERIAL; COPPER TIN ALLOY CONTACT PLATING: GOLD ON THE MATING AREA, TIN PLATING ON THE CONTACT TAILS, NICKEL UNDERPLATE

| 345/395 SERIES CARD EDGE CONNECTOR |                                                                                                                                    |                                                                                                                                                                                               | acad reference no. 345-eng-master                                                                                                                                                                                                    |                                                                                                                                                                                                                                                                                                                                                                    |  |  |
|------------------------------------|------------------------------------------------------------------------------------------------------------------------------------|-----------------------------------------------------------------------------------------------------------------------------------------------------------------------------------------------|--------------------------------------------------------------------------------------------------------------------------------------------------------------------------------------------------------------------------------------|--------------------------------------------------------------------------------------------------------------------------------------------------------------------------------------------------------------------------------------------------------------------------------------------------------------------------------------------------------------------|--|--|
|                                    |                                                                                                                                    |                                                                                                                                                                                               | DATE:MA                                                                                                                                                                                                                              | Y.16/2017                                                                                                                                                                                                                                                                                                                                                          |  |  |
| 1 AKT NOMBER, 345-014-320-002      |                                                                                                                                    | :                                                                                                                                                                                             | DATE:                                                                                                                                                                                                                                |                                                                                                                                                                                                                                                                                                                                                                    |  |  |
| THESE DRAWINGS AND SPECIFICATIONS  | SCALE:                                                                                                                             | 1:1                                                                                                                                                                                           | SHEET 1                                                                                                                                                                                                                              | OF 2                                                                                                                                                                                                                                                                                                                                                               |  |  |
|                                    | DRAWING                                                                                                                            | NUMBER                                                                                                                                                                                        |                                                                                                                                                                                                                                      | ISSUE                                                                                                                                                                                                                                                                                                                                                              |  |  |
| MANUFACTURE OR SALE OF APPARATUS   | 345-ENG-MASTER                                                                                                                     |                                                                                                                                                                                               |                                                                                                                                                                                                                                      | 1                                                                                                                                                                                                                                                                                                                                                                  |  |  |
|                                    | THESE DRAWINGS AND SPECIFICATIONS ARE THE PROPERTY OF EDAC INC.,AND SHALL NOT BE REPRODUCED,OR COPIED OR USED AS THE BASIS FOR THE | DRAWN: R CHECKED:  THESE DRAWINGS AND SPECIFICATIONS ARE THE PROPERTY OF EDAC INC., AND SHALL NOT BE REPRODUCED, OR COPIED OR USED AS THE BASIS FOR THE MANUFACTURE OR SALE OF APPARATUS  345 | DRAWN: R.STA.MONICA  CHECKED:  THESE DRAWINGS AND SPECIFICATIONS ARE THE PROPERTY OF EDAC INC., AND SHALL NOT BE REPRODUCED, OR COPIED OR USED AS THE BASIS FOR THE MANUFACTURE OR SALE OF APPARATUS  345-ENG-MASTER  345-ENG-MASTER | DRAWN: R.STA.MONICA DATE:MA CHECKED: DATE:  THESE DRAWINGS AND SPECIFICATIONS ARE THE PROPERTY OF EDAC INC., AND SHALL NOT BE REPRODUCED, OR COPIED OR USED AS THE BASIS FOR THE MANUFACTURE OR SALE OF APPARATUS  THE PROPERTY OF EDAC INC., AND SHALL NOT BE REPRODUCED, OR COPIED OR USED AS THE BASIS FOR THE MANUFACTURE OR SALE OF APPARATUS  345-ENG-MASTER |  |  |