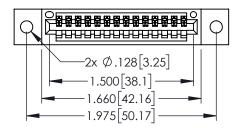

<u>Contact Dimensions:</u>
520-P.C. Tail .030x.018(0.76x0.46) - Tail LG=.175(4.45)
.100 (2.54) Contact Spacing x .200 (5.08) Row Spacing

ACAD REFERENCE NO. 345-ENG-MASTER

1

- INSULATOR MATERIAL: THERMOPLASTIC PBT BLACK, UL 94V-0
- CONTACT MATERIAL; COPPER TIN ALLOY CONTACT PLATING: GOLD ON THE MATING AREA, TIN PLATING ON THE CONTACT TAILS, NICKEL UNDERPLATE

| 345/395 SERIES CARD EDGE CONNECTOR |                                                                                                                                    |                                                                                                                                                                                               | acad reference no. 345-eng-master                                                                                                                                                                                                    |                                                                                                                                                                                                                                                                                                                                                                    |  |  |
|------------------------------------|------------------------------------------------------------------------------------------------------------------------------------|-----------------------------------------------------------------------------------------------------------------------------------------------------------------------------------------------|--------------------------------------------------------------------------------------------------------------------------------------------------------------------------------------------------------------------------------------|--------------------------------------------------------------------------------------------------------------------------------------------------------------------------------------------------------------------------------------------------------------------------------------------------------------------------------------------------------------------|--|--|
|                                    |                                                                                                                                    |                                                                                                                                                                                               | DATE:MA                                                                                                                                                                                                                              | Y.16/2017                                                                                                                                                                                                                                                                                                                                                          |  |  |
| 1 AKT NOMBER, 345-014-320-002      |                                                                                                                                    | :                                                                                                                                                                                             | DATE:                                                                                                                                                                                                                                |                                                                                                                                                                                                                                                                                                                                                                    |  |  |
| THESE DRAWINGS AND SPECIFICATIONS  | SCALE:                                                                                                                             | 1:1                                                                                                                                                                                           | SHEET 1                                                                                                                                                                                                                              | OF 2                                                                                                                                                                                                                                                                                                                                                               |  |  |
|                                    | DRAWING                                                                                                                            | NUMBER                                                                                                                                                                                        |                                                                                                                                                                                                                                      | ISSUE                                                                                                                                                                                                                                                                                                                                                              |  |  |
| MANUFACTURE OR SALE OF APPARATUS   | 345-ENG-MASTER                                                                                                                     |                                                                                                                                                                                               |                                                                                                                                                                                                                                      | 1                                                                                                                                                                                                                                                                                                                                                                  |  |  |
|                                    | THESE DRAWINGS AND SPECIFICATIONS ARE THE PROPERTY OF EDAC INC.,AND SHALL NOT BE REPRODUCED,OR COPIED OR USED AS THE BASIS FOR THE | DRAWN: R CHECKED:  THESE DRAWINGS AND SPECIFICATIONS ARE THE PROPERTY OF EDAC INC., AND SHALL NOT BE REPRODUCED, OR COPIED OR USED AS THE BASIS FOR THE MANUFACTURE OR SALE OF APPARATUS  345 | DRAWN: R.STA.MONICA  CHECKED:  THESE DRAWINGS AND SPECIFICATIONS ARE THE PROPERTY OF EDAC INC., AND SHALL NOT BE REPRODUCED, OR COPIED OR USED AS THE BASIS FOR THE MANUFACTURE OR SALE OF APPARATUS  345-ENG-MASTER  345-ENG-MASTER | DRAWN: R.STA.MONICA DATE:MA CHECKED: DATE:  THESE DRAWINGS AND SPECIFICATIONS ARE THE PROPERTY OF EDAC INC., AND SHALL NOT BE REPRODUCED, OR COPIED OR USED AS THE BASIS FOR THE MANUFACTURE OR SALE OF APPARATUS  THE PROPERTY OF EDAC INC., AND SHALL NOT BE REPRODUCED, OR COPIED OR USED AS THE BASIS FOR THE MANUFACTURE OR SALE OF APPARATUS  345-ENG-MASTER |  |  |