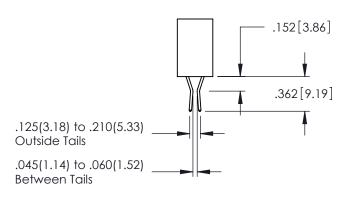

**SECTION A-A** 

345-ENG-MASTER

DATE:MAY.16/2017

.107 [2.72] .082 [2.08] .157 [4] .232 [5.89] .125(3.18) to .210(5.33) .125(3.18) to .210(5.33) Outside Tails Outside Tails .045(1.14) to .060(1.52) .045(1.14) to .060(1.52) Between Tails Between Tails **Contact Code 555 Contact Code 556** 

## **Contact Code 559**

## Contact Code 560

INSULATOR MATERIAL: THERMOPLASTIC POLYESTER, UL 94V-0 DAP MATERIAL AVAILABLE UPON REQUEST

CONTACT MATERIAL; COPPER ALLOY CONTACT PLATING: GOLD ON THE MATING AREA, TIN PLATING ON THE CONTACT TAILS, NICKEL UNDERPLATE