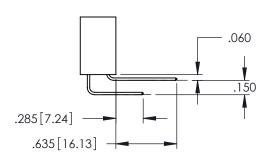

**SECTION A-A** 

345-ENG-MASTER

DATE:MAY.16/2017

.107 [2.72] .082 [2.08] .157 [4] .232 [5.89] .125(3.18) to .210(5.33) .125(3.18) to .210(5.33) Outside Tails Outside Tails .045(1.14) to .060(1.52) .045(1.14) to .060(1.52) Between Tails Between Tails **Contact Code 555 Contact Code 556** 

**Contact Code 558** 