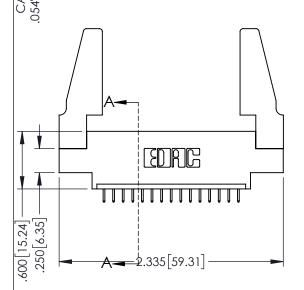

DRAWN: R.STA.MONICA

INSULATOR MATERIAL: THERMOPLASTIC PBT BLACK, UL 94V-0

CONTACT MATERIAL; COPPER TIN ALLOY

CONTACT PLATING: GOLD ON THE MATING AREA, TIN PLATING ON THE CONTACT TAILS, NICKEL UNDERPLATE

.160[4.06] POINT OF CONTACT CARD SLOT .330[8.38]

**SECTION A-A** 

345-ENG-MASTER

DATE:MAY.16/2017

.107 [2.72] .082 [2.08] .157 [4] .232 [5.89] .125(3.18) to .210(5.33) .125(3.18) to .210(5.33) Outside Tails Outside Tails .045(1.14) to .060(1.52) .045(1.14) to .060(1.52) Between Tails Between Tails **Contact Code 555 Contact Code 556** 