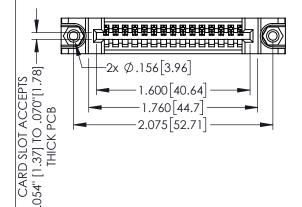

<u>Contact Dimensions:</u>
525-P.C. Tail .018 Sq.(0.46 Sq.) - Tail LG=.150(3.81)
.100 (2.54) Contact Spacing x .200 (5.08) Row Spacing

1

345/395 SERIES CARD EDGE CONNECTOR PART NUMBER: 345-015-525-688

YOUR CONNECTION TO QUALITY & SERVICE

| CHECKED:       |     | DATE:   |       |
|----------------|-----|---------|-------|
| SCALE:         | 1:1 | SHEET ' | OF 2  |
| DRAWING NUMBER |     |         | ISSUE |
| 345-ENG-MASTER |     | 1       |       |
|                |     |         |       |

DRAWN: R.STA.MONICA

INSULATOR MATERIAL: THERMOPLASTIC PBT BLACK, UL 94V-0

CONTACT MATERIAL; COPPER TIN ALLOY

CONTACT PLATING: GOLD ON THE MATING AREA, TIN PLATING ON THE CONTACT TAILS, NICKEL UNDERPLATE

.160[4.06] POINT OF CONTACT CARD SLOT .330[8.38]