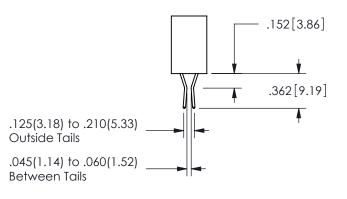

## <u>Contact Dimensions:</u> 541-Wire Wrap .025 Sq.(0.64 Sq.) - Tail LG=.750(19.05) .100 (2.54) Contact Spacing x .200 (5.08) Row Spacing

345/395 SERIES CARD EDGE CONNECTOR PART NUMBER: 345-015-541-488

ISSUE NUMBER ORIGINAL

1

**Contact Code 558** 

Contact Code 559

Contact Code 560

INSULATOR MATERIAL: THERMOPLASTIC POLYESTER, UL 94V-0

DAP MATERIAL AVAILABLE UPON REQUEST

CONTACT MATERIAL; COPPER ALLOY CONTACT PLATING: GOLD ON THE MATING AREA, TIN PLATING ON THE CONTACT TAILS, NICKEL UNDERPLATE