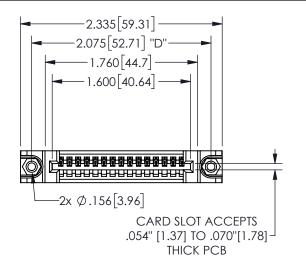

THIS IS A C.A.D. GENERATED DRAWING DO NOT MAKE MANUAL REVISIONS TO MASTER.

ISSUE NUMBER

ORIGINAL

1

## <u>Contact Dimensions:</u> 541-Wire Wrap .025 Sq.(0.64 Sq.) - Tail LG=.750(19.05) .100 (2.54) Contact Spacing x .200 (5.08) Row Spacing

345/395 SERIES CARD EDGE CONNECTOR PART NUMBER: 345-015-541-488

YOUR CONNECTION TO QUALITY & SERVICE

**EDAC INC** TORONTO, ONTARIO CANADA

THESE DRAWINGS AND SPECIFICATIONS ARE THE PROPERTY OF EDAC INC.,AND SHALL NOT BE REPRODUCED,OR COPIED OR USED AS THE BASIS FOR THE MANUFACTURE OR SALE OF APPARATUS WITHOUT WRITTEN PERMISSION.

| 3LCHON / / /        |     |         |           |
|---------------------|-----|---------|-----------|
| ACAD REFERENCE NO.  |     | 345-ENC | G-MASTER  |
| DRAWN: R.STA.MONICA |     | DATE:MA | Y.16/2017 |
| CHECKED:            |     | DATE:   |           |
| SCALE:              | NTS | SHEET   | OF 2      |
| DRAWING NUMBER      |     |         | ISSUE     |
| 345-ENG-MASTER      |     |         | 1 1       |