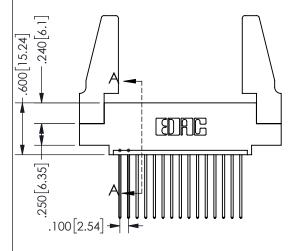

SECTION A-A

| .330[8.38] CARD SLOT  .370[9.4] | .160[4.06]<br>POINT OF<br>CONTACT |
|---------------------------------|-----------------------------------|
|                                 |                                   |

ISSUE NUMBER ORIGINAL

1

**Contact Code 558** 

Contact Code 559

Contact Code 560

INSULATOR MATERIAL: THERMOPLASTIC POLYESTER, UL 94V-0

DAP MATERIAL AVAILABLE UPON REQUEST

CONTACT MATERIAL; COPPER ALLOY CONTACT PLATING: GOLD ON THE MATING AREA, TIN PLATING ON THE CONTACT TAILS, NICKEL UNDERPLATE

345/395 SERIES CARD EDGE CONNECTOR CONTACT CODE 555,556,558,559,560 DIMENSIONS

YOUR CONNECTION TO QUALITY & SERVICE

**EDAC INC** TORONTO, ONTARIO CANADA

THESE DRAWINGS AND SPECIFICATIONS ARE THE PROPERTY OF EDAC INC.,AND SHALL NOT BE REPRODUCED, OR COPIED OR USED AS THE BASIS FOR THE MANUFACTURE OR SALE OF APPARATUS WITHOUT WRITTEN PERMISSION.

|  | ACAD REFERENCE NO.  | 345-ENG-MASTER   |
|--|---------------------|------------------|
|  | DRAWN: R.STA.MONICA | DATE:MAY.16/2017 |
|  | CHECKED:            | DATE:            |
|  | SCALE: 1:1          | SHEET 2 OF 2     |
|  | DRAWING NUMBER      | ISSUE            |
|  | 0.45 5110 1440750   | ,                |