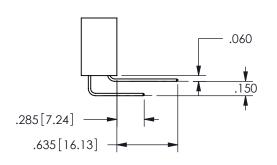

## <u>Contact Dimensions:</u> 541-Wire Wrap .025 Sq.(0.64 Sq.) - Tail LG=.750(19.05) .100 (2.54) Contact Spacing x .200 (5.08) Row Spacing

345/395 SERIES CARD EDGE CONNECTOR PART NUMBER: 345-015-541-488

ISSUE NUMBER ORIGINAL

1

**Contact Code 558** 

Contact Code 559

Contact Code 560

INSULATOR MATERIAL: THERMOPLASTIC POLYESTER, UL 94V-0

DAP MATERIAL AVAILABLE UPON REQUEST

CONTACT MATERIAL; COPPER ALLOY CONTACT PLATING: GOLD ON THE MATING AREA, TIN PLATING ON THE CONTACT TAILS, NICKEL UNDERPLATE