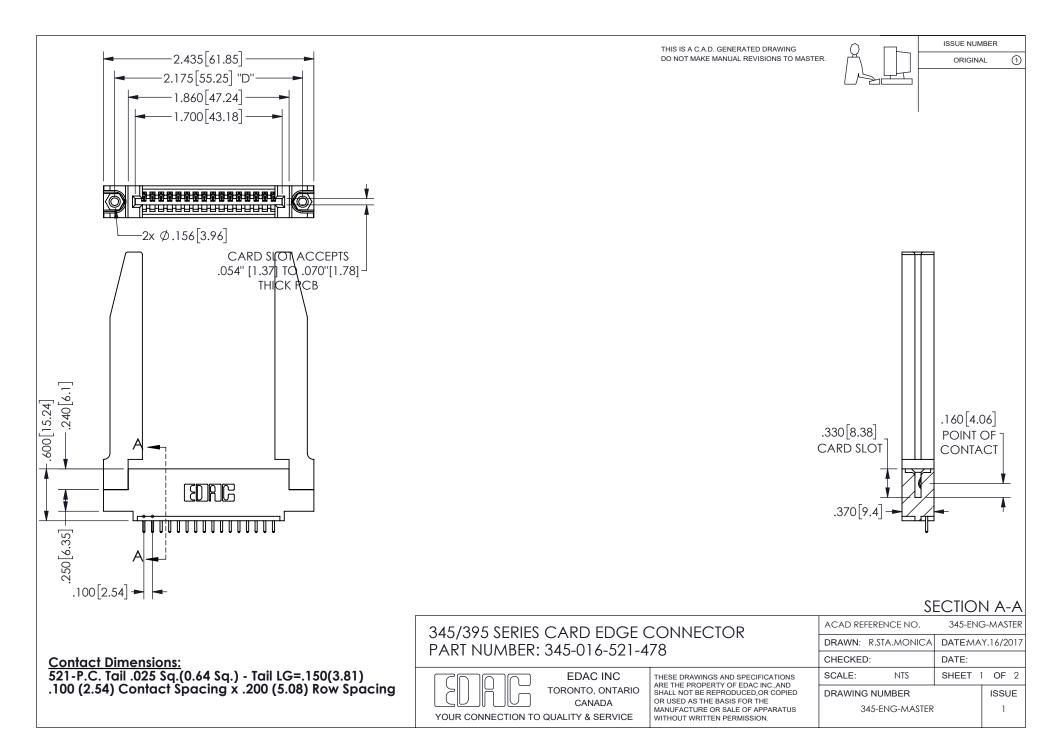

ORIGINAL 1

ISSUE NUMBER

**Contact Code 558** 

Contact Code 559

Contact Code 560

- INSULATOR MATERIAL: THERMOPLASTIC POLYESTER, UL 94V-0 DAP MATERIAL AVAILABLE UPON REQUEST
- CONTACT MATERIAL; COPPER ALLOY

CONTACT PLATING: GOLD ON THE MATING AREA, TIN PLATING ON THE CONTACT TAILS, NICKEL UNDERPLATE

345/395 SERIES CARD EDGE CONNECTOR CONTACT CODE 555,556,558,559,560 DIMENSIONS

YOUR CONNECTION TO QUALITY & SERVICE

**EDAC INC** TORONTO, ONTARIO CANADA

THESE DRAWINGS AND SPECIFICATIONS ARE THE PROPERTY OF EDAC INC.,AND SHALL NOT BE REPRODUCED, OR COPIED OR USED AS THE BASIS FOR THE MANUFACTURE OR SALE OF APPARATUS WITHOUT WRITTEN PERMISSION.