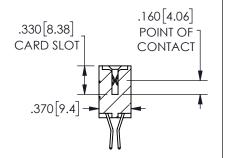

THIS IS A C.A.D. GENERATED DRAWING DO NOT MAKE MANUAL REVISIONS TO MASTER.

ISSUE NUMBER

ORIGINAL

1

<u>Contact Dimensions:</u>
560-Extender Board Bend (Code 523 Contacts)
See Sheet 2 for Contact Code 555, 556, 558, 559, 560 **Dimensions** 

ISSUE NUMBER ORIGINAL

1

**Contact Code 558** 

Contact Code 559

**Contact Code 560** 

INSULATOR MATERIAL: THERMOPLASTIC POLYESTER, UL 94V-0 DAP MATERIAL AVAILABLE UPON REQUEST

CONTACT MATERIAL; COPPER ALLOY CONTACT PLATING: GOLD ON THE MATING AREA, TIN PLATING ON THE CONTACT TAILS, NICKEL UNDERPLATE