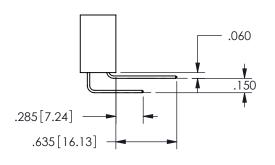

THIS IS A C.A.D. GENERATED DRAWING DO NOT MAKE MANUAL REVISIONS TO MASTER.

ISSUE NUMBER

ORIGINAL

1

<u>Contact Dimensions:</u>
560-Extender Board Bend (Code 523 Contacts)
See Sheet 2 for Contact Code 555, 556, 558, 559, 560 **Dimensions** 

## SECTION A-A

345/395 SERIES CARD EDGE CONNECTOR PART NUMBER: 345-016-560-201

**EDAC INC** TORONTO, ONTARIO CANADA

THESE DRAWINGS AND SPECIFICATIONS ARE THE PROPERTY OF EDAC INC.,AND SHALL NOT BE REPRODUCED, OR COPIED OR USED AS THE BASIS FOR THE MANUFACTURE OR SALE OF APPARATUS WITHOUT WRITTEN PERMISSION.