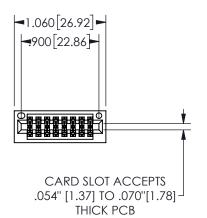

## SECTION A-A

345/395 SERIES CARD EDGE CONNECTOR PART NUMBER: 345-016-560-201

**EDAC INC** TORONTO, ONTARIO CANADA

THESE DRAWINGS AND SPECIFICATIONS ARE THE PROPERTY OF EDAC INC.,AND SHALL NOT BE REPRODUCED, OR COPIED OR USED AS THE BASIS FOR THE MANUFACTURE OR SALE OF APPARATUS WITHOUT WRITTEN PERMISSION.

| ACAD REFERENCE NO.  | 345-ENG-MASTER   |
|---------------------|------------------|
| DRAWN: R.STA.MONICA | DATE:MAY.16/2017 |
| CHECKED:            | DATE:            |
| SCALE: NTS          | SHEET 1 OF 2     |
| DRAWING NUMBER      | ISSUE            |
| 345-ENG-MASTER      | 1                |
|                     |                  |