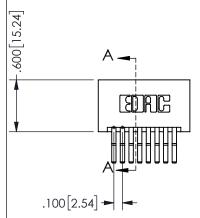

## SECTION A-A

345/395 SERIES CARD EDGE CONNECTOR PART NUMBER: 345-016-560-201

**EDAC INC** TORONTO, ONTARIO CANADA

THESE DRAWINGS AND SPECIFICATIONS ARE THE PROPERTY OF EDAC INC.,AND SHALL NOT BE REPRODUCED, OR COPIED OR USED AS THE BASIS FOR THE MANUFACTURE OR SALE OF APPARATUS WITHOUT WRITTEN PERMISSION.

| ACAD REFERENCE NO.  | 345-ENG-MASTER   |
|---------------------|------------------|
| DRAWN: R.STA.MONICA | DATE:MAY.16/2017 |
| CHECKED:            | DATE:            |
| SCALE: NTS          | SHEET 1 OF 2     |
| DRAWING NUMBER      | ISSUE            |
| 345-ENG-MASTER      | 1                |
|                     |                  |