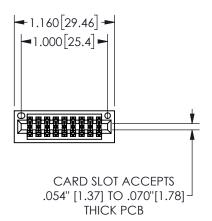

## SECTION A-A

345/395 SERIES CARD EDGE CONNECTOR PART NUMBER: 345-018-520-201

**EDAC INC** TORONTO, ONTARIO CANADA

THESE DRAWINGS AND SPECIFICATIONS ARE THE PROPERTY OF EDAC INC.,AND SHALL NOT BE REPRODUCED, OR COPIED OR USED AS THE BASIS FOR THE MANUFACTURE OR SALE OF APPARATUS WITHOUT WRITTEN PERMISSION.