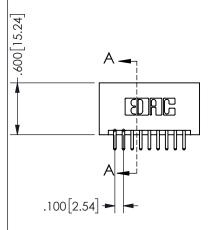

.160 4.06 .330[8.38] POINT OF CARD SLOT CONTACT .370 9.4

## SECTION A-A

345/395 SERIES CARD EDGE CONNECTOR PART NUMBER: 345-018-520-201

**EDAC INC** TORONTO, ONTARIO CANADA

THESE DRAWINGS AND SPECIFICATIONS ARE THE PROPERTY OF EDAC INC.,AND SHALL NOT BE REPRODUCED, OR COPIED OR USED AS THE BASIS FOR THE MANUFACTURE OR SALE OF APPARATUS WITHOUT WRITTEN PERMISSION.