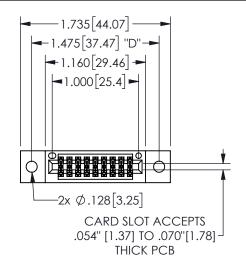

345/395 SERIES CARD EDGE CONNECTOR PART NUMBER: 345-018-542-202

YOUR CONNECTION TO QUALITY & SERVICE

**EDAC INC** TORONTO, ONTARIO CANADA

THESE DRAWINGS AND SPECIFICATIONS ARE THE PROPERTY OF EDAC INC.,AND SHALL NOT BE REPRODUCED, OR COPIED OR USED AS THE BASIS FOR THE MANUFACTURE OR SALE OF APPARATUS WITHOUT WRITTEN PERMISSION.

| .330[8.38]<br>CARD SLOT | .160[4.06]<br>POINT OF 7<br>CONTACT |
|-------------------------|-------------------------------------|
| .370[9.4]               |                                     |

SECTION A-A