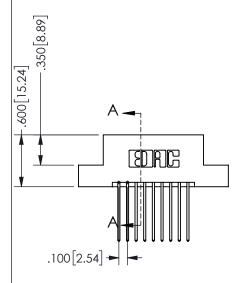

345/395 SERIES CARD EDGE CONNECTOR PART NUMBER: 345-018-542-202

YOUR CONNECTION TO QUALITY & SERVICE

**EDAC INC** TORONTO, ONTARIO CANADA

THESE DRAWINGS AND SPECIFICATIONS ARE THE PROPERTY OF EDAC INC.,AND SHALL NOT BE REPRODUCED, OR COPIED OR USED AS THE BASIS FOR THE MANUFACTURE OR SALE OF APPARATUS WITHOUT WRITTEN PERMISSION.

| .330[8.38]<br>CARD SLOT | .160[4.06]<br>POINT OF 7<br>CONTACT |
|-------------------------|-------------------------------------|
| .370[9.4]               |                                     |

SECTION A-A