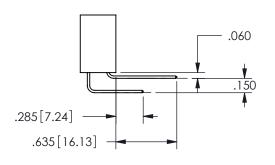

THIS IS A C.A.D. GENERATED DRAWING DO NOT MAKE MANUAL REVISIONS TO MASTER.

ISSUE NUMBER

ORIGINAL

1

<u>Contact Dimensions:</u>
542-Wire Wrap .025 Sq.(0.64 Sq.) - Tail LG=.645(16.38)
.100 (2.54) Contact Spacing x .200 (5.08) Row Spacing

345/395 SERIES CARD EDGE CONNECTOR PART NUMBER: 345-018-542-202

YOUR CONNECTION TO QUALITY & SERVICE

**EDAC INC** TORONTO, ONTARIO CANADA

THESE DRAWINGS AND SPECIFICATIONS ARE THE PROPERTY OF EDAC INC.,AND SHALL NOT BE REPRODUCED, OR COPIED OR USED AS THE BASIS FOR THE MANUFACTURE OR SALE OF APPARATUS WITHOUT WRITTEN PERMISSION.