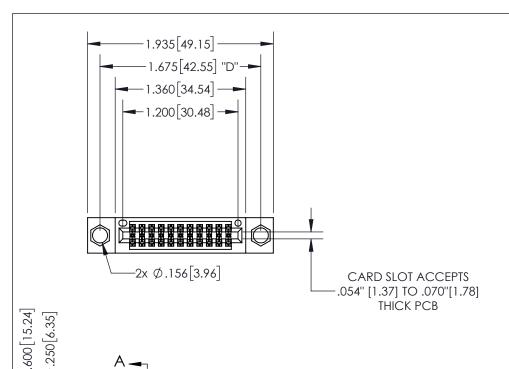

THIS IS A C.A.D. GENERATED DRAWING DO NOT MAKE MANUAL REVISIONS TO MASTER.

ISSUE NUMBER

1

ORIGINAL

.330[8.38] -.370[9.4] .160 4.06 **CARD SLOT** POINT OF CONTACT

SECTION A-A

<u>Contact Dimensions:</u> 520-P.C. Tail .030x.018(0.76x0.46) - Tail LG=.175(4.45)

.100 (2.54) Contact Spacing x .200 (5.08) Row Spacing

INSULATOR MATERIAL: THERMOPLASTIC PBT, UL 94V-0 CONTACT MATERIAL; COPPER TIN ALLOY CONTACT PLATING: GOLD ON THE MATING AREA, TIN PLATING ON THE CONTACT TAILS, NICKEL UNDERPLATE

EDRG

345/395 SERIES CARD EDGE CONNECTOR PART NUMBER: 345-022-520-504

YOUR CONNECTION TO QUALITY & SERVICE

**EDAC INC** TORONTO, ONTARIO CANADA

THESE DRAWINGS AND SPECIFICATIONS ARE THE PROPERTY OF EDAC INC.,AND SHALL NOT BE REPRODUCED, OR COPIED OR USED AS THE BASIS FOR THE MANUFACTURE OR SALE OF APPARATUS WITHOUT WRITTEN PERMISSION.