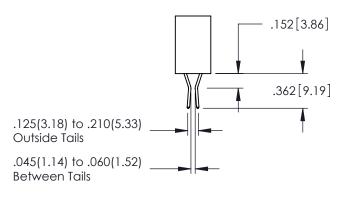

| SECTION A-A |
|-------------|

ACAD REFERENCE NO. 345-ENG-MASTER

DATE:MAY.16/2017

SHEET 1 OF 2

.107 [2.72] .082 [2.08] .157 [4] .232 [5.89] .125(3.18) to .210(5.33) .125(3.18) to .210(5.33) Outside Tails Outside Tails .045(1.14) to .060(1.52) .045(1.14) to .060(1.52) Between Tails Between Tails **Contact Code 555 Contact Code 556** 