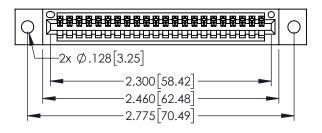

1

<u>Contact Dimensions:</u>
525-P.C. Tail .018 Sq.(0.46 Sq.) - Tail LG=.150(3.81)
.100 (2.54) Contact Spacing x .200 (5.08) Row Spacing

- INSULATOR MATERIAL: THERMOPLASTIC PBT BLACK, UL 94V-0
- CONTACT MATERIAL; COPPER TIN ALLOY CONTACT PLATING: GOLD ON THE MATING AREA, TIN PLATING ON THE CONTACT TAILS, NICKEL UNDERPLATE

| 345/395 SERIES CARD EDGE CONNECTOR PART NUMBER: 345-022-525-402 |
|-----------------------------------------------------------------|

YOUR CONNECTION TO QUALITY & SERVICE

| )2                                                                | DRAWN: R.STA.MONICA |   |
|-------------------------------------------------------------------|---------------------|---|
|                                                                   | CHECKED:            |   |
| THESE DRAWINGS AND SPECIFICATIONS ARE THE PROPERTY OF EDAC INCAND | SCALE: 1:1          |   |
| SHALL NOT BE REPRODUCED,OR COPIED OR USED AS THE BASIS FOR THE    | DRAWING NUMBER      | _ |
| MANUFACTURE OR SALE OF APPARATUS WITHOUT WRITTEN PERMISSION       | 345-ENG-MASTER      |   |