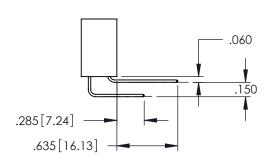

| SECTION A-A |
|-------------|

ACAD REFERENCE NO. 345-ENG-MASTER

DATE:MAY.16/2017

SHEET 1 OF 2

.107 [2.72] .082 [2.08] .157 [4] .232 [5.89] .125(3.18) to .210(5.33) .125(3.18) to .210(5.33) Outside Tails Outside Tails .045(1.14) to .060(1.52) .045(1.14) to .060(1.52) Between Tails Between Tails **Contact Code 555 Contact Code 556** 

**Contact Code 558** 

**Contact Code 559** 

Contact Code 560

INSULATOR MATERIAL: THERMOPLASTIC POLYESTER, UL 94V-0 DAP MATERIAL AVAILABLE UPON REQUEST

CONTACT MATERIAL; COPPER ALLOY CONTACT PLATING: GOLD ON THE MATING AREA, TIN PLATING ON THE CONTACT TAILS, NICKEL UNDERPLATE