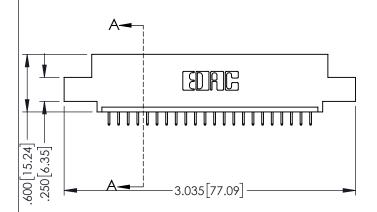

1

<u>Contact Dimensions:</u>
525-P.C. Tail .018 Sq.(0.46 Sq.) - Tail LG=.150(3.81)
.100 (2.54) Contact Spacing x .200 (5.08) Row Spacing

- INSULATOR MATERIAL: THERMOPLASTIC PBT BLACK, UL 94V-0
- CONTACT MATERIAL; COPPER TIN ALLOY CONTACT PLATING: GOLD ON THE MATING AREA, TIN PLATING ON THE CONTACT TAILS, NICKEL UNDERPLATE

| 345/395 SERIES CARD EDGE CONNECTOR PART NUMBER: 345-022-525-402 |
|-----------------------------------------------------------------|

YOUR CONNECTION TO QUALITY & SERVICE

| )2                                                                | DRAWN: R.STA.MONICA |   |
|-------------------------------------------------------------------|---------------------|---|
|                                                                   | CHECKED:            |   |
| THESE DRAWINGS AND SPECIFICATIONS ARE THE PROPERTY OF EDAC INCAND | SCALE: 1:1          |   |
| SHALL NOT BE REPRODUCED,OR COPIED OR USED AS THE BASIS FOR THE    | DRAWING NUMBER      | _ |
| MANUFACTURE OR SALE OF APPARATUS WITHOUT WRITTEN PERMISSION       | 345-ENG-MASTER      |   |