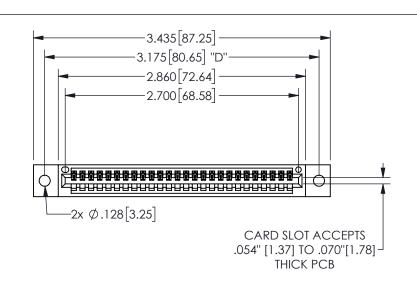

THIS IS A C.A.D. GENERATED DRAWING DO NOT MAKE MANUAL REVISIONS TO MASTER.

ISSUE NUMBER

ORIGINAL

1

.160 4.06 .330[8.38] POINT OF CARD SLOT CONTACT

-.180[4.57] 600 15.24 .250[6.35] .100[2.54]

<u>Contact Dimensions:</u>
524-P.C. Tail .018 Sq.(0.46 Sq.) - Tail LG=.175(4.45)
.100 (2.54) Contact Spacing x .200 (5.08) Row Spacing

345/395 SERIES CARD EDGE CONNECTOR PART NUMBER: 345-026-524-602

YOUR CONNECTION TO QUALITY & SERVICE

**EDAC INC** TORONTO, ONTARIO CANADA

THESE DRAWINGS AND SPECIFICATIONS ARE THE PROPERTY OF EDAC INC.,AND SHALL NOT BE REPRODUCED, OR COPIED OR USED AS THE BASIS FOR THE MANUFACTURE OR SALE OF APPARATUS WITHOUT WRITTEN PERMISSION.