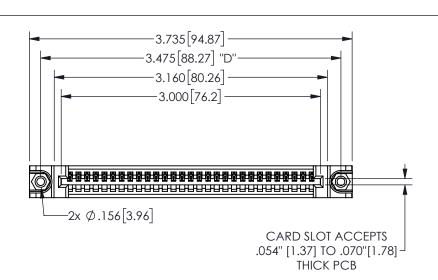

THIS IS A C.A.D. GENERATED DRAWING DO NOT MAKE MANUAL REVISIONS TO MASTER.

1

.160 4.06 .330[8.38] POINT OF CARD SLOT CONTACT

<u>Contact Dimensions:</u>
520-P.C. Tail .030x.018(0.76x0.46) - Tail LG=.175(4.45)
.100 (2.54) Contact Spacing x .200 (5.08) Row Spacing

345/395 SERIES CARD EDGE CONNECTOR PART NUMBER: 345-029-520-188

YOUR CONNECTION TO QUALITY & SERVICE

**EDAC INC** TORONTO, ONTARIO CANADA

THESE DRAWINGS AND SPECIFICATIONS ARE THE PROPERTY OF EDAC INC.,AND SHALL NOT BE REPRODUCED, OR COPIED OR USED AS THE BASIS FOR THE MANUFACTURE OR SALE OF APPARATUS WITHOUT WRITTEN PERMISSION.