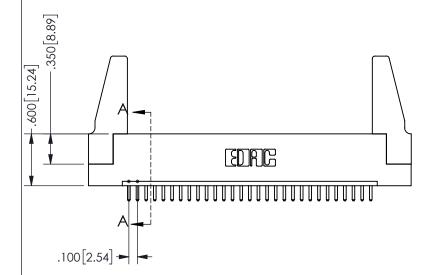

SECTION A-A

ISSUE NUMBER ORIGINAL

1

**Contact Code 558** 

Contact Code 559

**Contact Code 560** 

INSULATOR MATERIAL: THERMOPLASTIC POLYESTER, UL 94V-0 DAP MATERIAL AVAILABLE UPON REQUEST

CONTACT MATERIAL; COPPER ALLOY

CONTACT PLATING: GOLD ON THE MATING AREA, TIN PLATING ON THE CONTACT TAILS, NICKEL UNDERPLATE

## 345/395 SERIES CARD EDGE CONNECTOR CONTACT CODE 555,556,558,559,560 DIMENSIONS

YOUR CONNECTION TO QUALITY & SERVICE

**EDAC INC** TORONTO, ONTARIO CANADA

THESE DRAWINGS AND SPECIFICATIONS ARE THE PROPERTY OF EDAC INC.,AND SHALL NOT BE REPRODUCED, OR COPIED OR USED AS THE BASIS FOR THE MANUFACTURE OR SALE OF APPARATUS WITHOUT WRITTEN PERMISSION.