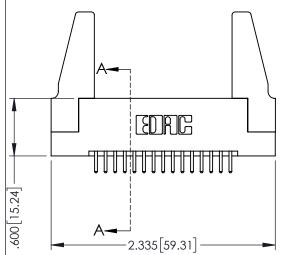

Contact Dimensions: 520-P.C. Tail .030x.018(0.76x0.46) - Tail LG=.175(4.45) .100 (2.54) Contact Spacing x .200 (5.08) Row Spacing

DRAWN: R.STA.MONICA

345-ENG-MASTER

DATE:MAY.16/2017

SHEET 1 OF 2

1

- INSULATOR MATERIAL: THERMOPLASTIC PBT BLACK, UL 94V-0 CONTACT MATERIAL; COPPER TIN ALLOY
- CONTACT PLATING: GOLD ON THE MATING AREA, TIN PLATING ON THE CONTACT TAILS, NICKEL UNDERPLATE

| PART NILIMBER.     | MBER: 345-030-520-288 |                                                                   |          |               |   |
|--------------------|-----------------------|-------------------------------------------------------------------|----------|---------------|---|
| I AKI NOMBLK.      | 343-030-320-200       |                                                                   | CHECKED: |               |   |
|                    |                       | THESE DRAWINGS AND SPECIFICATIONS ARE THE PROPERTY OF EDAC INCAND | SCALE:   | 1:1           |   |
|                    | TORONTO, ONTARIO      | SHALL NOT BE REPRODUCED, OR COPIED OR USED AS THE BASIS FOR THE   | DRAWING  | NUMBER        | _ |
| YOUR CONNECTION TO | CANADA                | MANUFACTURE OR SALE OF APPARATUS WITHOUT WRITTEN PERMISSION.      | 34       | 45-ENG-MASTER |   |