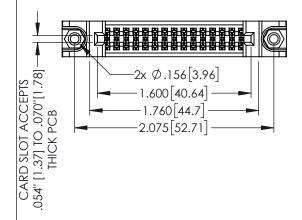

Contact Dimensions: 520-P.C. Tail .030x.018(0.76x0.46) - Tail LG=.175(4.45) .100 (2.54) Contact Spacing x .200 (5.08) Row Spacing

DRAWN: R.STA.MONICA

345-ENG-MASTER

DATE:MAY.16/2017

SHEET 1 OF 2

1

- INSULATOR MATERIAL: THERMOPLASTIC PBT BLACK, UL 94V-0 CONTACT MATERIAL; COPPER TIN ALLOY
- CONTACT PLATING: GOLD ON THE MATING AREA, TIN PLATING ON THE CONTACT TAILS, NICKEL UNDERPLATE

| PART NILIMBER.     | MBER: 345-030-520-288 |                                                                   |          |               |   |
|--------------------|-----------------------|-------------------------------------------------------------------|----------|---------------|---|
| I AKI NOMBLK.      | 343-030-320-200       |                                                                   | CHECKED: |               |   |
|                    |                       | THESE DRAWINGS AND SPECIFICATIONS ARE THE PROPERTY OF EDAC INCAND | SCALE:   | 1:1           |   |
|                    | TORONTO, ONTARIO      | SHALL NOT BE REPRODUCED, OR COPIED OR USED AS THE BASIS FOR THE   | DRAWING  | NUMBER        | _ |
| YOUR CONNECTION TO | CANADA                | MANUFACTURE OR SALE OF APPARATUS WITHOUT WRITTEN PERMISSION.      | 34       | 45-ENG-MASTER |   |