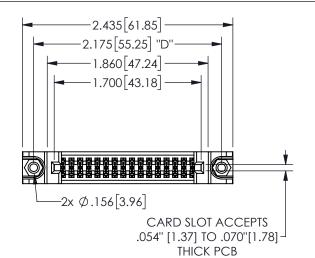

345/395 SERIES CARD EDGE CONNECTOR PART NUMBER: 345-032-556-888

YOUR CONNECTION TO QUALITY & SERVICE

**EDAC INC** TORONTO, ONTARIO CANADA

THESE DRAWINGS AND SPECIFICATIONS ARE THE PROPERTY OF EDAC INC.,AND SHALL NOT BE REPRODUCED, OR COPIED OR USED AS THE BASIS FOR THE MANUFACTURE OR SALE OF APPARATUS WITHOUT WRITTEN PERMISSION.

| OLOHOTTA            |                  |  |
|---------------------|------------------|--|
| ACAD REFERENCE NO.  | 345-ENG-MASTER   |  |
| DRAWN: R.STA.MONICA | DATE:MAY.16/2017 |  |
| CHECKED:            | DATE:            |  |
| SCALE: NTS          | SHEET 1 OF 2     |  |
| DRAWING NUMBER      | ISSUE            |  |
| 345-ENG-MASTER      | 1                |  |
|                     |                  |  |