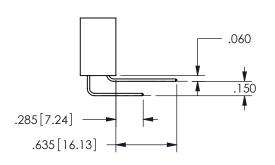

## <u>Contact Dimensions:</u> 556-Extender Board Bend (Code 520 Contacts) See Sheet 2 for Contact Code 555, 556, 558, 559, 560 **Dimensions**

.160 4.06 .330[8.38] POINT OF **CARD SLOT** CONTACT .370 9.4