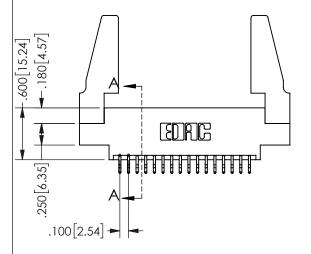

SECTION A-A

ORIGINAL 1

ISSUE NUMBER

**Contact Code 558** 

Contact Code 559

**Contact Code 560** 

- INSULATOR MATERIAL: THERMOPLASTIC POLYESTER, UL 94V-0 DAP MATERIAL AVAILABLE UPON REQUEST
- CONTACT MATERIAL; COPPER ALLOY

CONTACT PLATING: GOLD ON THE MATING AREA, TIN PLATING ON THE CONTACT TAILS, NICKEL UNDERPLATE

345/395 SERIES CARD EDGE CONNECTOR CONTACT CODE 555,556,558,559,560 DIMENSIONS

YOUR CONNECTION TO QUALITY & SERVICE